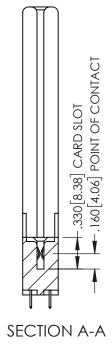

Contact Dimensions: 525-P.C. Tail .018 Sq.(0.46 Sq.) - Tail LG=.150(3.81) .100 (2.54) Contact Spacing x .200 (5.08) Row Spacing

THIS IS A C.A.D. GENERATED DRAWING DO NOT MAKE MANUAL REVISIONS TO MAS

1220F NOWBEL

ORIGINAL

INSULATOR MATERIAL: THERMOPLASTIC PBT BLACK, UL 94V-0

CONTACT MATERIAL; COPPER TIN ALLOY

CONTACT PLATING: GOLD ON THE MATING AREA, TIN PLATING ON THE CONTACT TAILS, NICKEL UNDERPLATE

345/395 SERIES CARD EDGE CONNECTOR PART NUMBER: 345-100-525-258