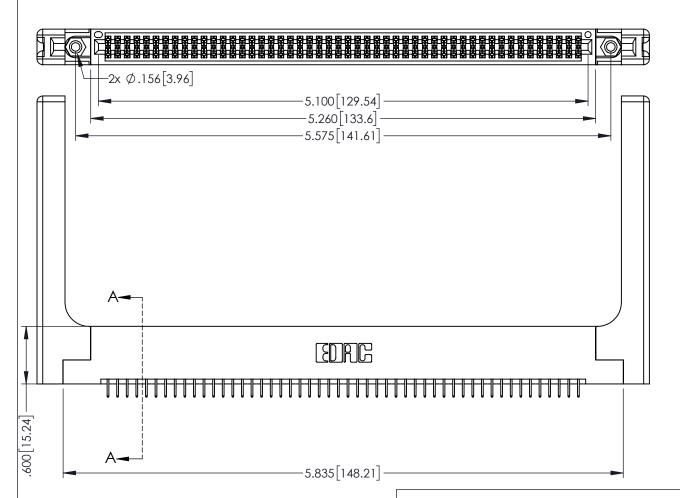

Contact Dimensions: 525-P.C. Tail .018 Sq.(0.46 Sq.) - Tail LG=.150(3.81) .100 (2.54) Contact Spacing x .200 (5.08) Row Spacing

THIS IS A C.A.D. GENERATED DRAWING DO NOT MAKE MANUAL REVISIONS TO MAS

1220F NOWBEL

ORIGINAL

INSULATOR MATERIAL: THERMOPLASTIC PBT BLACK, UL 94V-0

CONTACT MATERIAL; COPPER TIN ALLOY

CONTACT PLATING: GOLD ON THE MATING AREA, TIN PLATING ON THE CONTACT TAILS, NICKEL UNDERPLATE

345/395 SERIES CARD EDGE CONNECTOR PART NUMBER: 345-100-525-258