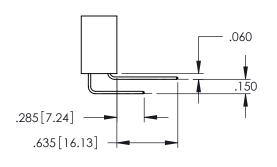

Contact Dimensions: 525-P.C. Tail .018 Sq.(0.46 Sq.) - Tail LG=.150(3.81) .100 (2.54) Contact Spacing x .200 (5.08) Row Spacing

THIS IS A C.A.D. GENERATED DRAWING DO NOT MAKE MANUAL REVISIONS TO MAS

1220F NOWBEL

.107 [2.72] .082 [2.08] .157 [4] .232 [5.89] .125(3.18) to .210(5.33) .125(3.18) to .210(5.33) Outside Tails Outside Tails .045(1.14) to .060(1.52) .045(1.14) to .060(1.52) Between Tails Between Tails **Contact Code 555 Contact Code 556** 