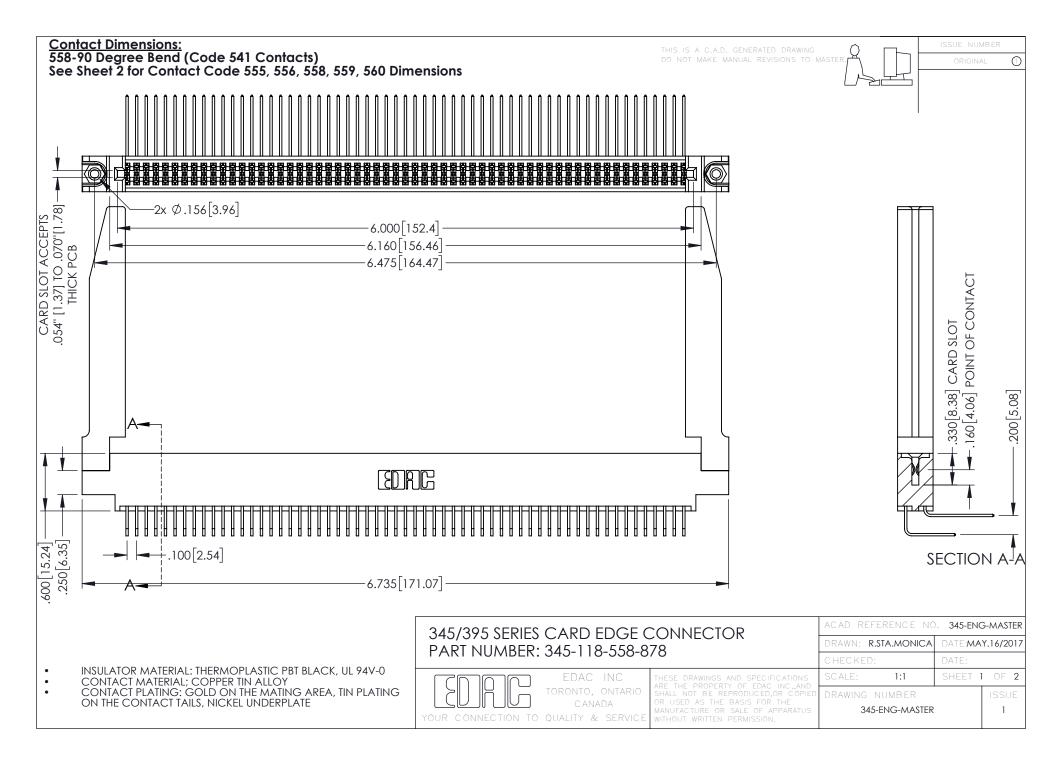

## 345/395 SERIES CARD EDGE CONNECTOR CONTACT CODE 555,556,558,559,560 DIMENSIONS

YOUR CONNECTION TO QUALITY & SERVICE

|   | ACAD REFERENCE NO. 345-ENG-MASTER |                  |
|---|-----------------------------------|------------------|
|   | DRAWN: R.STA.MONICA               | DATE:MAY.16/2017 |
|   | CHECKED:                          | DATE:            |
|   | SCALE: 1:1                        | SHEET 2 OF 2     |
| D | DRAWING NUMBER                    | ISSUE            |