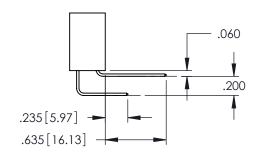

CONTACT MATERIAL; COPPER ALLOY CONTACT PLATING: GOLD ON THE MATING AREA, TIN PLATING ON THE CONTACT TAILS, NICKEL UNDERPLATE

345/395 SERIES CARD EDGE CONNECTOR CONTACT CODE 555,556,558,559,560 DIMENSIONS