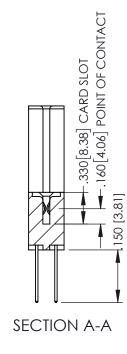

CONTACT MATERIAL; COPPER TIN ALLOY

CONTACT PLATING: GOLD ON THE MATING AREA, TIN PLATING ON THE CONTACT TAILS, NICKEL UNDERPLATE

**Contact Code 558** 

Contact Code 559

Contact Code 560

INSULATOR MATERIAL: THERMOPLASTIC POLYESTER, UL 94V-0 DAP MATERIAL AVAILABLE UPON REQUEST

CONTACT MATERIAL; COPPER ALLOY CONTACT PLATING: GOLD ON THE MATING AREA, TIN PLATING ON THE CONTACT TAILS, NICKEL UNDERPLATE

345/395 SERIES CARD EDGE CONNECTOR CONTACT CODE 555,556,558,559,560 DIMENSIONS