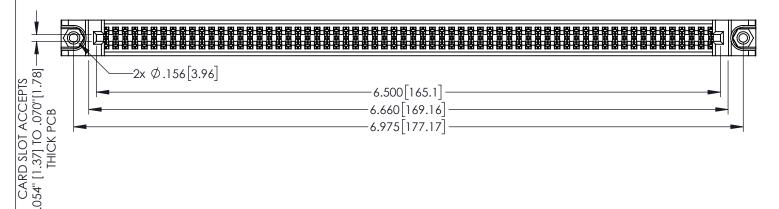

1

PART NUMBER: 345-128-540-288

YOUR CONNECTION TO QUALITY & SERVICE

345/395 SERIES CARD EDGE CONNECTOR

345-ENG-MASTER DRAWN: R.STA.MONICA DATE:MAY.16/2017 1:1 SHEET 1 OF 2

345-ENG-MASTER

INSULATOR MATERIAL: THERMOPLASTIC PBT BLACK, UL 94V-0

CONTACT MATERIAL; COPPER TIN ALLOY

CONTACT PLATING: GOLD ON THE MATING AREA, TIN PLATING ON THE CONTACT TAILS, NICKEL UNDERPLATE

**Contact Code 558** 

Contact Code 559

Contact Code 560

INSULATOR MATERIAL: THERMOPLASTIC POLYESTER, UL 94V-0 DAP MATERIAL AVAILABLE UPON REQUEST

CONTACT MATERIAL; COPPER ALLOY CONTACT PLATING: GOLD ON THE MATING AREA, TIN PLATING ON THE CONTACT TAILS, NICKEL UNDERPLATE

345/395 SERIES CARD EDGE CONNECTOR CONTACT CODE 555,556,558,559,560 DIMENSIONS