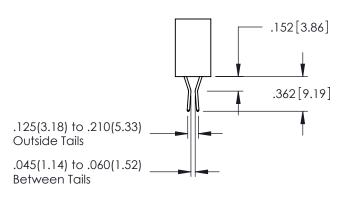

CONTACT MATERIAL; COPPER ALLOY CONTACT PLATING: GOLD ON THE MATING AREA, TIN PLATING ON THE CONTACT TAILS, NICKEL UNDERPLATE

345/395 SERIES CARD EDGE CONNECTOR CONTACT CODE 555,556,558,559,560 DIMENSIONS