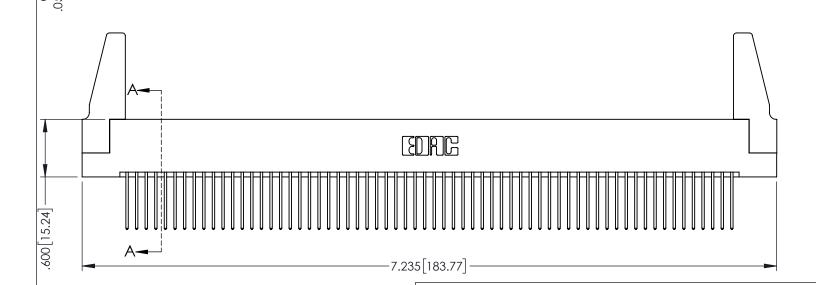

CONTACT MATERIAL; COPPER TIN ALLOY

CONTACT PLATING: GOLD ON THE MATING AREA, TIN PLATING ON THE CONTACT TAILS, NICKEL UNDERPLATE

**Contact Code 558** 

Contact Code 559

Contact Code 560

INSULATOR MATERIAL: THERMOPLASTIC POLYESTER, UL 94V-0 DAP MATERIAL AVAILABLE UPON REQUEST

CONTACT MATERIAL; COPPER ALLOY CONTACT PLATING: GOLD ON THE MATING AREA, TIN PLATING ON THE CONTACT TAILS, NICKEL UNDERPLATE

345/395 SERIES CARD EDGE CONNECTOR CONTACT CODE 555,556,558,559,560 DIMENSIONS