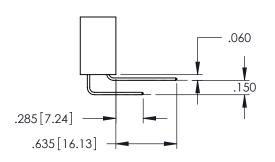

CONTACT MATERIAL; COPPER ALLOY CONTACT PLATING: GOLD ON THE MATING AREA, TIN PLATING ON THE CONTACT TAILS, NICKEL UNDERPLATE

345/395 SERIES CARD EDGE CONNECTOR CONTACT CODE 555,556,558,559,560 DIMENSIONS