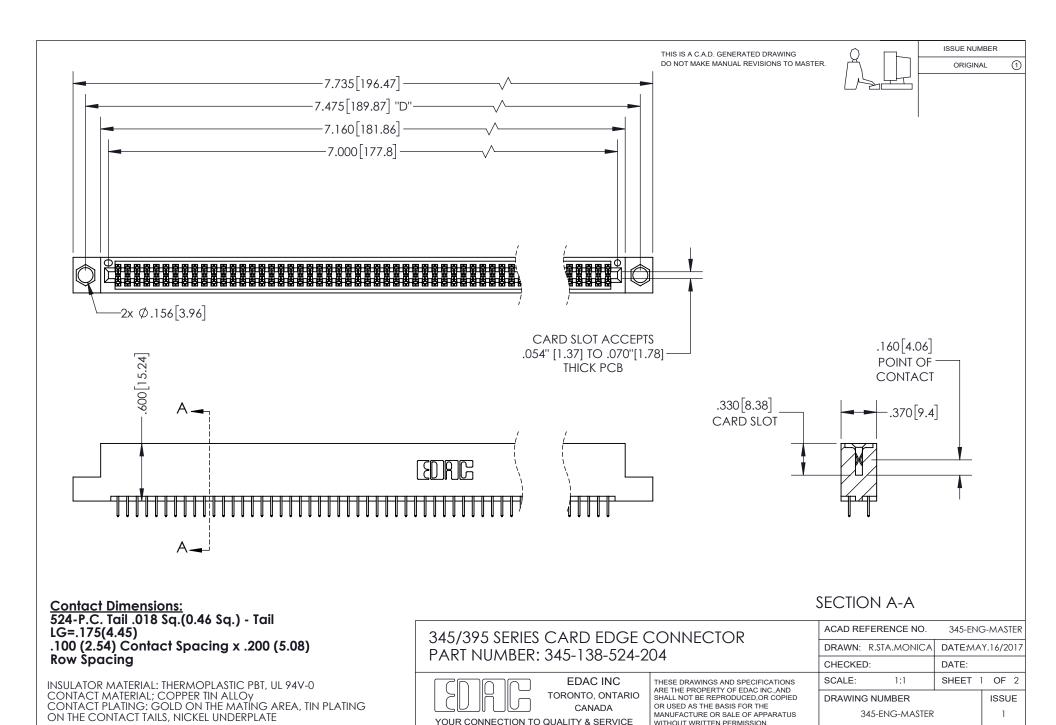

YOUR CONNECTION TO QUALITY & SERVICE

WITHOUT WRITTEN PERMISSION.



ISSUE NUMBER ORIGINAL

1









**Contact Code 558** 

**Contact Code 559** 

Contact Code 560

- INSULATOR MATERIAL: THERMOPLASTIC POLYESTER, UL 94V-0
- DAP MATERIAL AVAILABLE UPON REQUEST
- CONTACT MATERIAL; COPPER ALLOY
  - CONTACT PLATING: GOLD ON THE MATING AREA, TIN PLATING ON THE CONTACT TAILS, NICKEL UNDERPLATE

\*FOR ALL OTHER SPECIFICATIONS REFER TO SHEET 3\*

## 345/395 SERIES CARD EDGE CONNECTOR CONTACT CODE 555,556,558,559,560 DIMENSIONS



**EDAC INC** TORONTO, ONTARIO CANADA

THESE DRAWINGS AND SPECIFICATIONS ARE THE PROPERTY OF EDAC INC.,AND SHALL NOT BE REPRODUCED, OR COPIED OR USED AS THE BASIS FOR THE MANUFACTURE OR SALE OF APPARATUS WITHOUT WRITTEN PERMISSION.

| ACAD REFERENCE NO.  | 345-ENG-MASTE