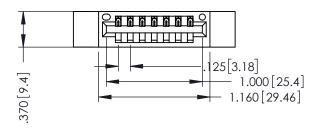

346/396 SERIES CARD EDGE CONNECTOR PART NUMBER: 346-007-522-112

**EDAC INC** TORONTO, ONTARIO CANADA

THESE DRAWINGS AND SPECIFICATIONS ARE THE PROPERTY OF EDAC INC., AND SHALL NOT BE REPRODUCED,OR COPIED OR USED AS THE BASIS FOR THE MANUFACTURE OR SALE OF APPARATUS WITHOUT WRITTEN PERMISSION.

THIS IS A C.A.D. GENERATED DRAWING DO NOT MAKE MANUAL REVISIONS TO MASTER.

ISSUE NUMBER

ORIGINAL

1

- INSULATOR MATERIAL: THERMOPLASTIC POLYESTER, UL 94V-0 CONTACT MATERIAL; COPPER, NICKEL, TIN ALLOY CA-725 CONTACT PLATING: GOLD ON THE MATING AREA, TIN-LEAD
  - ON THE CONTACT TAILS, NICKEL UNDERPLATE