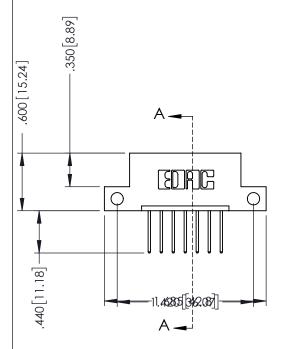

## 346/396 SERIES CARD EDGE CONNECTOR CONTACT CODE 555,556,558,559,560 DIMENSIONS

YOUR CONNECTION TO QUALITY & SERVICE

**EDAC INC** TORONTO, ONTARIO CANADA

THESE DRAWINGS AND SPECIFICATIONS ARE THE PROPERTY OF EDAC INC.,AND SHALL NOT BE REPRODUCED, OR COPIED OR USED AS THE BASIS FOR THE MANUFACTURE OR SALE OF APPARATUS WITHOUT WRITTEN PERMISSION.

.330 [8.38] Slot Depth .160 [4.06] Point of Contact

SECTION A-A

ISSUE NUMBER ORIGINAL 1