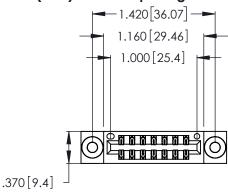

Contact Dimensions: 521-P.C. Tail .025 Sq. (0.64 Sq.) - Tail LG. =.150 (3.81) .125 (3.18) Contact Spacing x .250 (6.35) Row Spacing

- INSULATOR MATERIAL: THERMOPLASTIC POLYESTER, UL 94V-0 CONTACT MATERIAL; COPPER, NICKEL, TIN ALLOY CA-725
- CONTACT PLATING: GOLD ON THE MATING AREA, TIN-LEAD ON THE CONTACT TAILS, NICKEL UNDERPLATE