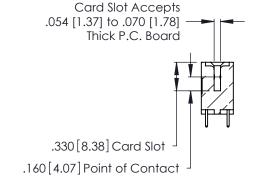

Contact Dimensions: 521-P.C. Tail .025 Sq. (0.64 Sq.) - Tail LG. =.150 (3.81) .125 (3.18) Contact Spacing x .250 (6.35) Row Spacing

- INSULATOR MATERIAL: THERMOPLASTIC POLYESTER, UL 94V-0 CONTACT MATERIAL; COPPER, NICKEL, TIN ALLOY CA-725
- CONTACT PLATING: GOLD ON THE MATING AREA, TIN-LEAD ON THE CONTACT TAILS, NICKEL UNDERPLATE