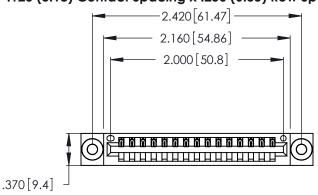

<u>Contact Dimensions:</u>
540-Wire Wrap .025 Sq. (0.64 Sq.) - Tail LG. =.560 (14.22) .125 (3.18) Contact Spacing x .250 (6.35) Row Spacing

- INSULATOR MATERIAL: THERMOPLASTIC POLYESTER, UL 94V-0 CONTACT MATERIAL; COPPER, NICKEL, TIN ALLOY CA-725
- CONTACT PLATING: GOLD ON THE MATING AREA, TIN-LEAD ON THE CONTACT TAILS, NICKEL UNDERPLATE

THIS IS A C.A.D. GENERATED DRAWING DO NOT MAKE MANUAL REVISIONS TO MASTER.

1

346/396 SERIES CARD EDGE CONNECTOR PART NUMBER: 346-015-540-103

**EDAC INC** TORONTO, ONTARIO CANADA

THESE DRAWINGS AND SPECIFICATIONS ARE THE PROPERTY OF EDAC INC.,AND SHALL NOT BE REPRODUCED, OR COPIED OR USED AS THE BASIS FOR THE MANUFACTURE OR SALE OF APPARATUS WITHOUT WRITTEN PERMISSION.