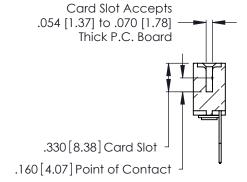

THIS IS A C.A.D. GENERATED DRAWING DO NOT MAKE MANUAL REVISIONS TO MASTER.

ISSUE NUMBER

ORIGINAL

1

**Contact Code 555** 

Contact Code 556

**Contact Code 558** 

**Contact Code 559** 

Contact Code 560

INSULATOR MATERIAL: THERMOPLASTIC POLYESTER, UL 94V-0 CONTACT MATERIAL; COPPER, NICKEL, TIN ALLOY CA-725 CONTACT PLATING: GOLD ON THE MATING AREA, TIN-LEAD

ON THE CONTACT TAILS, NICKEL UNDERPLATE