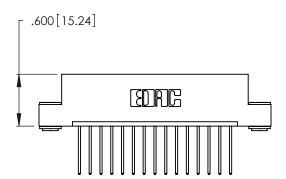

THIS IS A C.A.D. GENERATED DRAWING DO NOT MAKE MANUAL REVISIONS TO MASTER.

1

346/396 SERIES CARD EDGE CONNECTOR PART NUMBER: 346-015-540-103

**EDAC INC** TORONTO, ONTARIO CANADA

THESE DRAWINGS AND SPECIFICATIONS ARE THE PROPERTY OF EDAC INC.,AND SHALL NOT BE REPRODUCED, OR COPIED OR USED AS THE BASIS FOR THE MANUFACTURE OR SALE OF APPARATUS WITHOUT WRITTEN PERMISSION.

346/396 SERIES CARD EDGE CONNECTOR CONTACT CODE 555,556,558,559,560 DIMENSIONS

YOUR CONNECTION TO QUALITY & SERVICE

**EDAC INC** TORONTO, ONTARIO CANADA

THESE DRAWINGS AND SPECIFICATIONS ARE THE PROPERTY OF EDAC INC.,AND SHALL NOT BE REPRODUCED, OR COPIED OR USED AS THE BASIS FOR THE MANUFACTURE OR SALE OF APPARATUS WITHOUT WRITTEN PERMISSION.