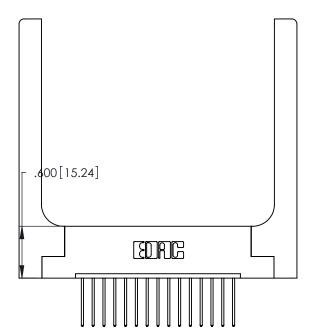

THIS IS A C.A.D. GENERATED DRAWING DO NOT MAKE MANUAL REVISIONS TO MASTER.

1

346/396 SERIES CARD EDGE CONNECTOR PART NUMBER: 346-015-540-158

**EDAC INC** TORONTO, ONTARIO CANADA

THESE DRAWINGS AND SPECIFICATIONS ARE THE PROPERTY OF EDAC INC., AND SHALL NOT BE REPRODUCED, OR COPIED OR USED AS THE BASIS FOR THE MANUFACTURE OR SALE OF APPARATUS WITHOUT WRITTEN PERMISSION.