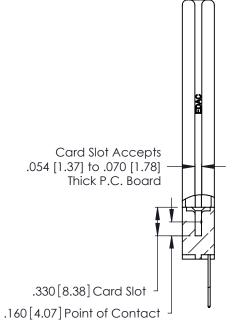

THIS IS A C.A.D. GENERATED DRAWING DO NOT MAKE MANUAL REVISIONS TO MASTER.

ISSUE NUMBER

ORIGINAL

1

**Contact Code 555** 

Contact Code 556

**Contact Code 558** 

**Contact Code 559** 

Contact Code 560

INSULATOR MATERIAL: THERMOPLASTIC POLYESTER, UL 94V-0 CONTACT MATERIAL; COPPER, NICKEL, TIN ALLOY CA-725 CONTACT PLATING: GOLD ON THE MATING AREA, TIN-LEAD

ON THE CONTACT TAILS, NICKEL UNDERPLATE

346/396 SERIES CARD EDGE CONNECTOR CONTACT CODE 555,556,558,559,560 DIMENSIONS

YOUR CONNECTION TO QUALITY & SERVICE

**EDAC INC** TORONTO, ONTARIO CANADA

THESE DRAWINGS AND SPECIFICATIONS ARE THE PROPERTY OF EDAC INC.,AND SHALL NOT BE REPRODUCED, OR COPIED OR USED AS THE BASIS FOR THE MANUFACTURE OR SALE OF APPARATUS WITHOUT WRITTEN PERMISSION.