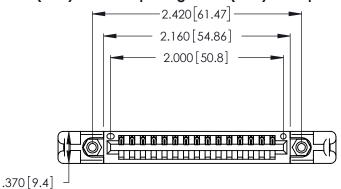

THIS IS A C.A.D. GENERATED DRAWING DO NOT MAKE MANUAL REVISIONS TO MASTER.

1

346/396 SERIES CARD EDGE CONNECTOR PART NUMBER: 346-015-540-158

**EDAC INC** TORONTO, ONTARIO CANADA

THESE DRAWINGS AND SPECIFICATIONS ARE THE PROPERTY OF EDAC INC., AND SHALL NOT BE REPRODUCED, OR COPIED OR USED AS THE BASIS FOR THE MANUFACTURE OR SALE OF APPARATUS WITHOUT WRITTEN PERMISSION.