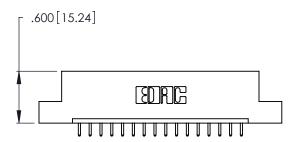

THIS IS A C.A.D. GENERATED DRAWING DO NOT MAKE MANUAL REVISIONS TO MASTER.

| 346/396 SERIES CARD EDGE CONNECTOR |
|------------------------------------|
| PART NUMBER: 346-016-521-102       |

**EDAC INC** TORONTO, ONTARIO CANADA