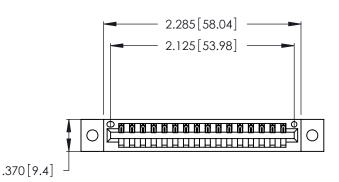

<u>Contact Dimensions:</u>
521-P.C. Tail .025 Sq. (0.64 Sq.) - Tail LG. =.150 (3.81)
.125 (3.18) Contact Spacing x .250 (6.35) Row Spacing

- INSULATOR MATERIAL: THERMOPLASTIC POLYESTER, UL 94V-0 CONTACT MATERIAL; COPPER, NICKEL, TIN ALLOY CA-725
- CONTACT PLATING: GOLD ON THE MATING AREA, TIN-LEAD ON THE CONTACT TAILS, NICKEL UNDERPLATE

THIS IS A C.A.D. GENERATED DRAWING DO NOT MAKE MANUAL REVISIONS TO MASTER.

| 346/396 SERIES CARD EDGE CONNECTOR |
|------------------------------------|
| PART NUMBER: 346-016-521-102       |

**EDAC INC** TORONTO, ONTARIO CANADA