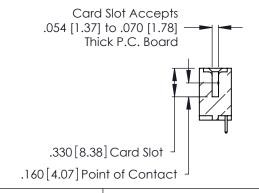

**Contact Code 560** 

INSULATOR MATERIAL: THERMOPLASTIC POLYESTER, UL 94V-0 CONTACT MATERIAL; COPPER, NICKEL, TIN ALLOY CA-725 CONTACT PLATING: GOLD ON THE MATING AREA, TIN-LEAD

ON THE CONTACT TAILS, NICKEL UNDERPLATE

346/396 SERIES CARD EDGE CONNECTOR CONTACT CODE 555,556,558,559,560 DIMENSIONS

YOUR CONNECTION TO QUALITY & SERVICE

**EDAC INC** TORONTO, ONTARIO CANADA

THESE DRAWINGS AND SPECIFICATIONS ARE THE PROPERTY OF EDAC INC.,AND SHALL NOT BE REPRODUCED, OR COPIED OR USED AS THE BASIS FOR THE MANUFACTURE OR SALE OF APPARATUS WITHOUT WRITTEN PERMISSION.