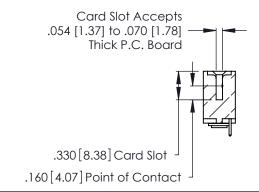

**Contact Code 560** 

INSULATOR MATERIAL: THERMOPLASTIC POLYESTER, UL 94V-0 CONTACT MATERIAL; COPPER, NICKEL, TIN ALLOY CA-725 CONTACT PLATING: GOLD ON THE MATING AREA, TIN-LEAD

ON THE CONTACT TAILS, NICKEL UNDERPLATE

346/396 SERIES CARD EDGE CONNECTOR CONTACT CODE 555,556,558,559,560 DIMENSIONS

YOUR CONNECTION TO QUALITY & SERVICE

**EDAC INC** TORONTO, ONTARIO CANADA

THESE DRAWINGS AND SPECIFICATIONS ARE THE PROPERTY OF EDAC INC.,AND SHALL NOT BE REPRODUCED, OR COPIED OR USED AS THE BASIS FOR THE MANUFACTURE OR SALE OF APPARATUS WITHOUT WRITTEN PERMISSION.