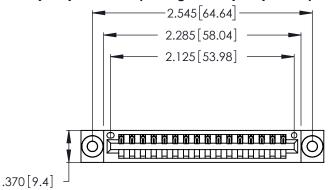

Contact Dimensions: 521-P.C. Tail .025 Sq. (0.64 Sq.) - Tail LG. =.150 (3.81) .125 (3.18) Contact Spacing x .250 (6.35) Row Spacing

- INSULATOR MATERIAL: THERMOPLASTIC POLYESTER, UL 94V-0 CONTACT MATERIAL; COPPER, NICKEL, TIN ALLOY CA-725
- CONTACT PLATING: GOLD ON THE MATING AREA, TIN-LEAD ON THE CONTACT TAILS, NICKEL UNDERPLATE

THIS IS A C.A.D. GENERATED DRAWING DO NOT MAKE MANUAL REVISIONS TO MASTER.

| 346/396 SERIES CARD EDGE CONNECTO | R |
|-----------------------------------|---|
| PART NUMBER: 346-016-521-103      |   |

**EDAC INC** TORONTO, ONTARIO CANADA