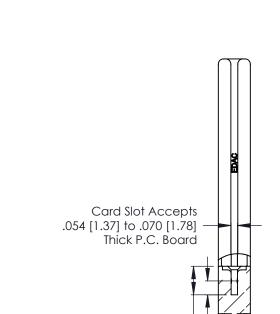

THIS IS A C.A.D. GENERATED DRAWING DO NOT MAKE MANUAL REVISIONS TO MASTER.

ISSUE NUMBER ORIGINAL 1

.330 [8.38] Card Slot .160 [4.07] Point of Contact

346/396 SERIES CARD EDGE CONNECTOR PART NUMBER: 346-018-522-258