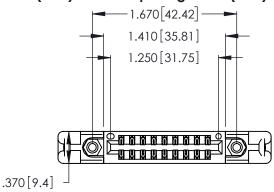

Contact Dimensions: 522-P.C. Tail .025 Sq. (0.64 Sq.) - Tail LG. =.440 (11.18) .125 (3.18) Contact Spacing x .250 (6.35) Row Spacing

- INSULATOR MATERIAL: THERMOPLASTIC POLYESTER, UL 94V-0 CONTACT MATERIAL; COPPER, NICKEL, TIN\_ALLOY CA-725
- CONTACT PLATING: GOLD ON THE MATING AREA, TIN-LEAD ON THE CONTACT TAILS, NICKEL UNDERPLATE

THIS IS A C.A.D. GENERATED DRAWING DO NOT MAKE MANUAL REVISIONS TO MASTER.

ISSUE NUMBER ORIGINAL 1

.330 [8.38] Card Slot .160 [4.07] Point of Contact

346/396 SERIES CARD EDGE CONNECTOR PART NUMBER: 346-018-522-258