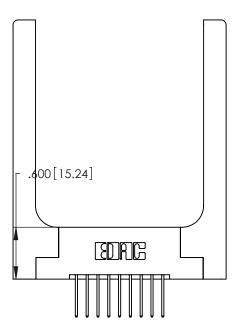

THIS IS A C.A.D. GENERATED DRAWING DO NOT MAKE MANUAL REVISIONS TO MASTER.

ISSUE NUMBER ORIGINAL 1

.330 [8.38] Card Slot .160 [4.07] Point of Contact

346/396 SERIES CARD EDGE CONNECTOR PART NUMBER: 346-018-522-258