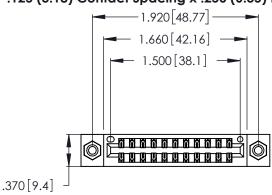

<u>Contact Dimensions:</u>
520-P.C. Tail .030x.018 (0.76x0.46) - Tail LG. = .175 (4.45) .125 (3.18) Contact Spacing x .250 (6.35) Row Spacing

- INSULATOR MATERIAL: THERMOPLASTIC POLYESTER, UL 94V-0 CONTACT MATERIAL; COPPER, NICKEL, TIN ALLOY CA-725
- CONTACT PLATING: GOLD ON THE MATING AREA, TIN-LEAD ON THE CONTACT TAILS, NICKEL UNDERPLATE

THIS IS A C.A.D. GENERATED DRAWING DO NOT MAKE MANUAL REVISIONS TO MASTER.

ORIGINAL

1

346/396 SERIES CARD EDGE CONNECTOR PART NUMBER: 346-022-520-808

**EDAC INC** TORONTO, ONTARIO CANADA

THESE DRAWINGS AND SPECIFICATIONS ARE THE PROPERTY OF EDAC INC.,AND SHALL NOT BE REPRODUCED, OR COPIED OR USED AS THE BASIS FOR THE MANUFACTURE OR SALE OF APPARATUS WITHOUT WRITTEN PERMISSION.