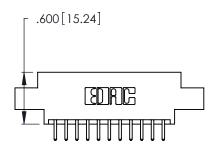

THIS IS A C.A.D. GENERATED DRAWING DO NOT MAKE MANUAL REVISIONS TO MASTER.

ORIGINAL

1

346/396 SERIES CARD EDGE CONNECTOR PART NUMBER: 346-022-520-808

**EDAC INC** TORONTO, ONTARIO CANADA

THESE DRAWINGS AND SPECIFICATIONS ARE THE PROPERTY OF EDAC INC.,AND SHALL NOT BE REPRODUCED, OR COPIED OR USED AS THE BASIS FOR THE MANUFACTURE OR SALE OF APPARATUS WITHOUT WRITTEN PERMISSION.

346/396 SERIES CARD EDGE CONNECTOR CONTACT CODE 555,556,558,559,560 DIMENSIONS

YOUR CONNECTION TO QUALITY & SERVICE

**EDAC INC** TORONTO, ONTARIO CANADA

THESE DRAWINGS AND SPECIFICATIONS ARE THE PROPERTY OF EDAC INC.,AND SHALL NOT BE REPRODUCED, OR COPIED OR USED AS THE BASIS FOR THE MANUFACTURE OR SALE OF APPARATUS WITHOUT WRITTEN PERMISSION.