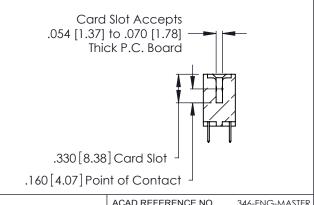

THIS IS A C.A.D. GENERATED DRAWING DO NOT MAKE MANUAL REVISIONS TO MASTER.

ISSUE NUMBER

ORIGINAL

1

**Contact Code 555** 

Contact Code 556

**Contact Code 558** 

**Contact Code 559** 

Contact Code 560

INSULATOR MATERIAL: THERMOPLASTIC POLYESTER, UL 94V-0 CONTACT MATERIAL; COPPER, NICKEL, TIN ALLOY CA-725 CONTACT PLATING: GOLD ON THE MATING AREA, TIN-LEAD

ON THE CONTACT TAILS, NICKEL UNDERPLATE

346/396 SERIES CARD EDGE CONNECTOR CONTACT CODE 555,556,558,559,560 DIMENSIONS

YOUR CONNECTION TO QUALITY & SERVICE

**EDAC INC** TORONTO, ONTARIO CANADA

THESE DRAWINGS AND SPECIFICATIONS ARE THE PROPERTY OF EDAC INC.,AND SHALL NOT BE REPRODUCED, OR COPIED OR USED AS THE BASIS FOR THE MANUFACTURE OR SALE OF APPARATUS WITHOUT WRITTEN PERMISSION.