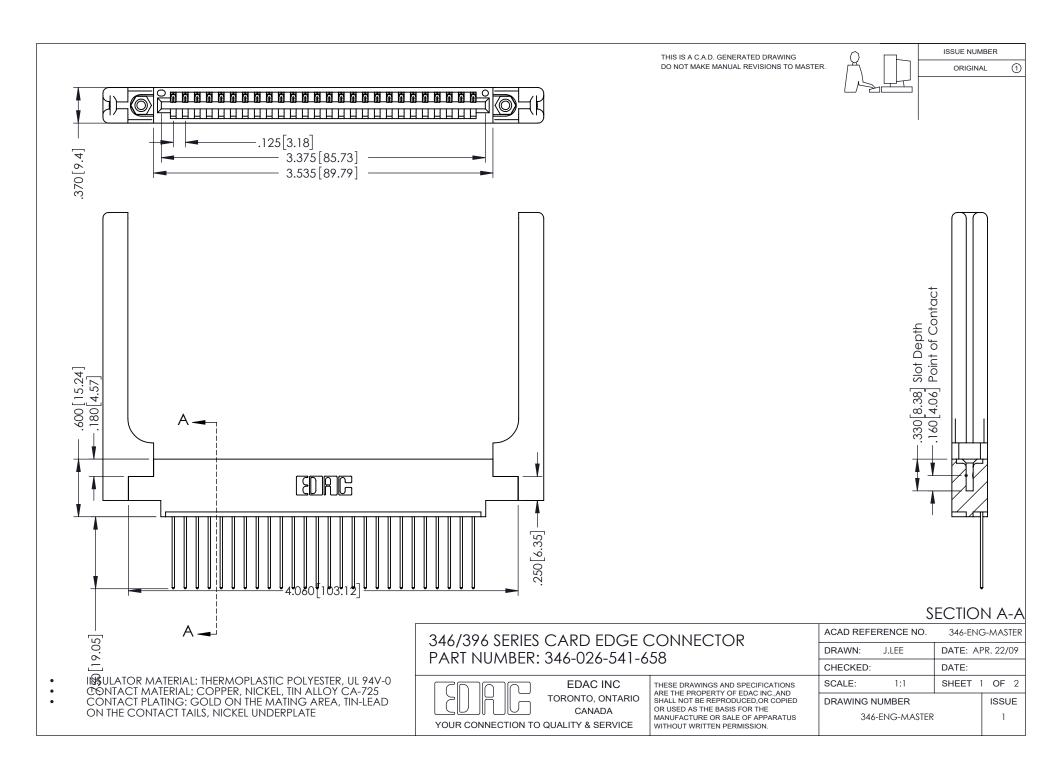

THIS IS A C.A.D. GENERATED DRAWING DO NOT MAKE MANUAL REVISIONS TO MASTER.

ORIGINAL 1

ISSUE NUMBER

**Contact Code 555** 

**Contact Code 556** 

INSULATOR MATERIAL: THERMOPLASTIC POLYESTER, UL 94V-0 CONTACT MATERIAL; COPPER, NICKEL, TIN ALLOY CA-725 CONTACT PLATING: GOLD ON THE MATING AREA, TIN-LEAD

ON THE CONTACT TAILS, NICKEL UNDERPLATE

## 346/396 SERIES CARD EDGE CONNECTOR CONTACT CODE 555,556,558,559,560 DIMENSIONS

YOUR CONNECTION TO QUALITY & SERVICE

**EDAC INC** TORONTO, ONTARIO CANADA

THESE DRAWINGS AND SPECIFICATIONS ARE THE PROPERTY OF EDAC INC.,AND SHALL NOT BE REPRODUCED, OR COPIED OR USED AS THE BASIS FOR THE MANUFACTURE OR SALE OF APPARATUS WITHOUT WRITTEN PERMISSION.

|   | ACAD REFERENCE NO. | 346-ENG-MASTER   |
|---|--------------------|------------------|
|   | DRAWN: J.LEE       | DATE: APR. 22/09 |
| ) | CHECKED:           | DATE:            |
|   | SCALE: 1:1         | SHEET 2 OF 2     |
|   | DRAWING NUMBER     | ISSUE            |
|   | 346-ENG-MASTER     | 1                |