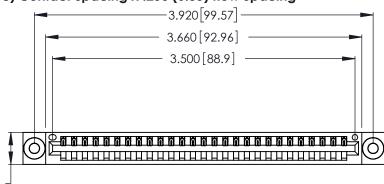

Contact Dimensions: 521-P.C. Tail .025 Sq. (0.64 Sq.) - Tail LG. =.150 (3.81) .125 (3.18) Contact Spacing x .250 (6.35) Row Spacing

.370 [9.4]

.600 [15.24] 

THIS IS A C.A.D. GENERATED DRAWING DO NOT MAKE MANUAL REVISIONS TO MASTER.

ISSUE NUMBER ORIGINAL 1

Card Slot Accepts .054 [1.37] to .070 [1.78] Thick P.C. Board .330 [8.38] Card Slot .160 [4.07] Point of Contact

INSULATOR MATERIAL: THERMOPLASTIC POLYESTER, UL 94V-0 CONTACT MATERIAL; COPPER, NICKEL, TIN ALLOY CA-725

CONTACT PLATING: GOLD ON THE MATING AREA, TIN-LEAD ON THE CONTACT TAILS, NICKEL UNDERPLATE

346/396 SERIES CARD EDGE CONNECTOR PART NUMBER: 346-027-521-103

YOUR CONNECTION TO QUALITY & SERVICE

**EDAC INC** TORONTO, ONTARIO CANADA