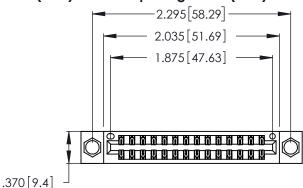

Contact Dimensions: 521-P.C. Tail .025 Sq. (0.64 Sq.) - Tail LG. =.150 (3.81) .125 (3.18) Contact Spacing x .250 (6.35) Row Spacing

- INSULATOR MATERIAL: THERMOPLASTIC POLYESTER, UL 94V-0 CONTACT MATERIAL; COPPER, NICKEL, TIN\_ALLOY CA-725
- CONTACT PLATING: GOLD ON THE MATING AREA, TIN-LEAD ON THE CONTACT TAILS, NICKEL UNDERPLATE

THIS IS A C.A.D. GENERATED DRAWING DO NOT MAKE MANUAL REVISIONS TO MASTER.

| 346/396 SERIES CARD EDGE CONNECTOR |
|------------------------------------|
| PART NUMBER: 346-028-521-204       |

**EDAC INC** TORONTO, ONTARIO CANADA