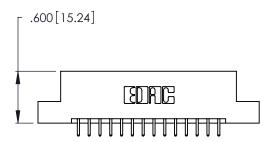

THIS IS A C.A.D. GENERATED DRAWING DO NOT MAKE MANUAL REVISIONS TO MASTER.

| 346/396 SERIES CARD EDGE CONNECTOR |
|------------------------------------|
| PART NUMBER: 346-028-521-204       |

**EDAC INC** TORONTO, ONTARIO CANADA