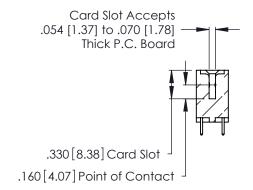

**Contact Code 560** 

INSULATOR MATERIAL: THERMOPLASTIC POLYESTER, UL 94V-0 CONTACT MATERIAL; COPPER, NICKEL, TIN ALLOY CA-725 CONTACT PLATING: GOLD ON THE MATING AREA, TIN-LEAD

ON THE CONTACT TAILS, NICKEL UNDERPLATE

346/396 SERIES CARD EDGE CONNECTOR CONTACT CODE 555,556,558,559,560 DIMENSIONS

YOUR CONNECTION TO QUALITY & SERVICE

**EDAC INC** TORONTO, ONTARIO CANADA

THESE DRAWINGS AND SPECIFICATIONS ARE THE PROPERTY OF EDAC INC.,AND SHALL NOT BE REPRODUCED, OR COPIED OR USED AS THE BASIS FOR THE MANUFACTURE OR SALE OF APPARATUS WITHOUT WRITTEN PERMISSION.