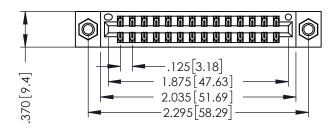

346/396 SERIES CARD EDGE CONNECTOR PART NUMBER: 346-028-541-207

YOUR CONNECTION TO QUALITY & SERVICE

**EDAC INC** TORONTO, ONTARIO CANADA

THESE DRAWINGS AND SPECIFICATIONS ARE THE PROPERTY OF EDAC INC.,AND SHALL NOT BE REPRODUCED,OR COPIED OR USED AS THE BASIS FOR THE MANUFACTURE OR SALE OF APPARATUS WITHOUT WRITTEN PERMISSION.

| ACAD REFERENCE NO. | 346-ENG-MASTER   |
|--------------------|------------------|
| DRAWN: J.LEE       | DATE: APR. 22/09 |
| CHECKED:           | DATE:            |
| SCALE: 1:1         | SHEET 1 OF 2     |
| DRAWING NUMBER     | ISSUE            |