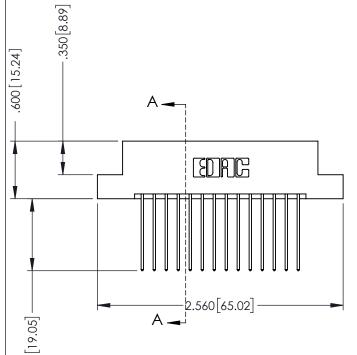

346-ENG-MASTER

.330 [8.38] Slot Depth .160 [4.06] Point of Contact

SECTION A-A

ISSUE NUMBER ORIGINAL 1

## 346/396 SERIES CARD EDGE CONNECTOR CONTACT CODE 555,556,558,559,560 DIMENSIONS

YOUR CONNECTION TO QUALITY & SERVICE

**EDAC INC** TORONTO, ONTARIO CANADA

THESE DRAWINGS AND SPECIFICATIONS ARE THE PROPERTY OF EDAC INC.,AND SHALL NOT BE REPRODUCED, OR COPIED OR USED AS THE BASIS FOR THE MANUFACTURE OR SALE OF APPARATUS WITHOUT WRITTEN PERMISSION.

|   | ACAD REFERENCE NO. | 346-ENG-MASTER   |
|---|--------------------|------------------|
|   | DRAWN: J.LEE       | DATE: APR. 22/09 |
| • | CHECKED:           | DATE:            |
|   | SCALE: 1:1         | SHEET 2 OF 2     |
|   | DRAWING NUMBER     | ISSUE            |
|   | 346-ENG-MASTER     | 1                |