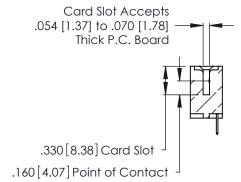

<u>Contact Dimensions:</u>
520-P.C. Tail .030x.018 (0.76x0.46) - Tail LG. = .175 (4.45) .125 (3.18) Contact Spacing x .250 (6.35) Row Spacing

THIS IS A C.A.D. GENERATED DRAWING DO NOT MAKE MANUAL REVISIONS TO MASTER.