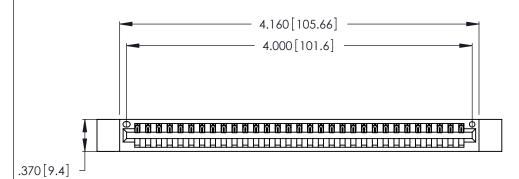

| 346/396 SERIES CARD EDGE CONNECTOR |
|------------------------------------|
| PART NUMBER: 346-031-520-612       |

**EDAC INC** TORONTO, ONTARIO CANADA

THESE DRAWINGS AND SPECIFICATIONS ARE THE PROPERTY OF EDAC INC., AND SHALL NOT BE REPRODUCED, OR COPIED OR USED AS THE BASIS FOR THE MANUFACTURE OR SALE OF APPARATUS WITHOUT WRITTEN PERMISSION.

<u>Contact Dimensions:</u>
520-P.C. Tail .030x.018 (0.76x0.46) - Tail LG. = .175 (4.45) .125 (3.18) Contact Spacing x .250 (6.35) Row Spacing

THIS IS A C.A.D. GENERATED DRAWING DO NOT MAKE MANUAL REVISIONS TO MASTER.