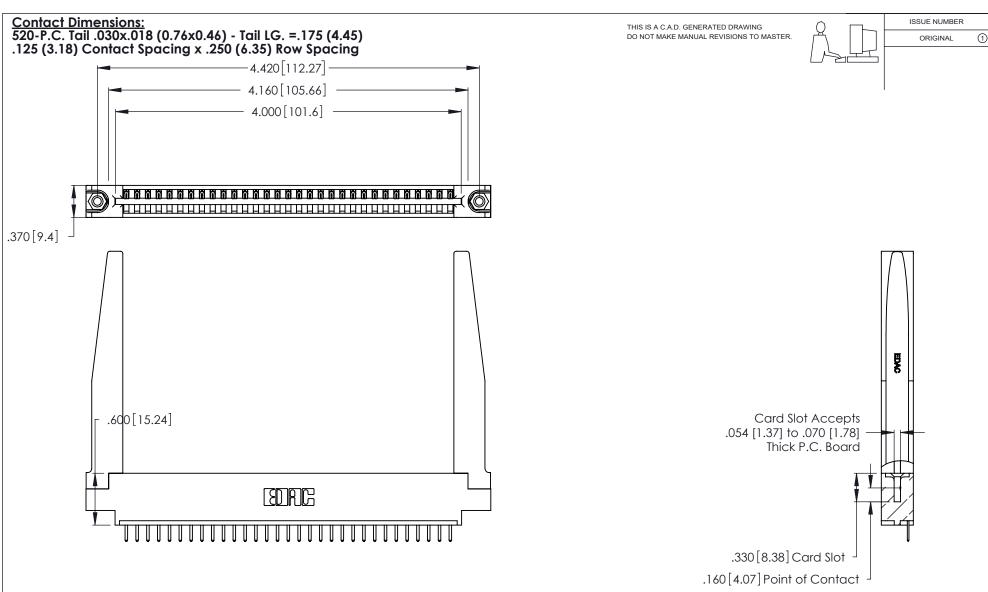

INSULATOR MATERIAL: THERMOPLASTIC POLYESTER, UL 94V-0 CONTACT MATERIAL; COPPER, NICKEL, TIN ALLOY CA-725

CONTACT PLATING: GOLD ON THE MATING AREA, TIN-LEAD ON THE CONTACT TAILS, NICKEL UNDERPLATE

| 346/396 SERIES CARD EDGE CONNECTO | R |
|-----------------------------------|---|
| PART NUMBER: 346-031-520-678      |   |

THIS IS A C.A.D. GENERATED DRAWING DO NOT MAKE MANUAL REVISIONS TO MASTER.

ISSUE NUMBER

ORIGINAL

1

**Contact Code 555** 

Contact Code 556

**Contact Code 558** 

**Contact Code 559** 

Contact Code 560

INSULATOR MATERIAL: THERMOPLASTIC POLYESTER, UL 94V-0 CONTACT MATERIAL; COPPER, NICKEL, TIN ALLOY CA-725 CONTACT PLATING: GOLD ON THE MATING AREA, TIN-LEAD

ON THE CONTACT TAILS, NICKEL UNDERPLATE