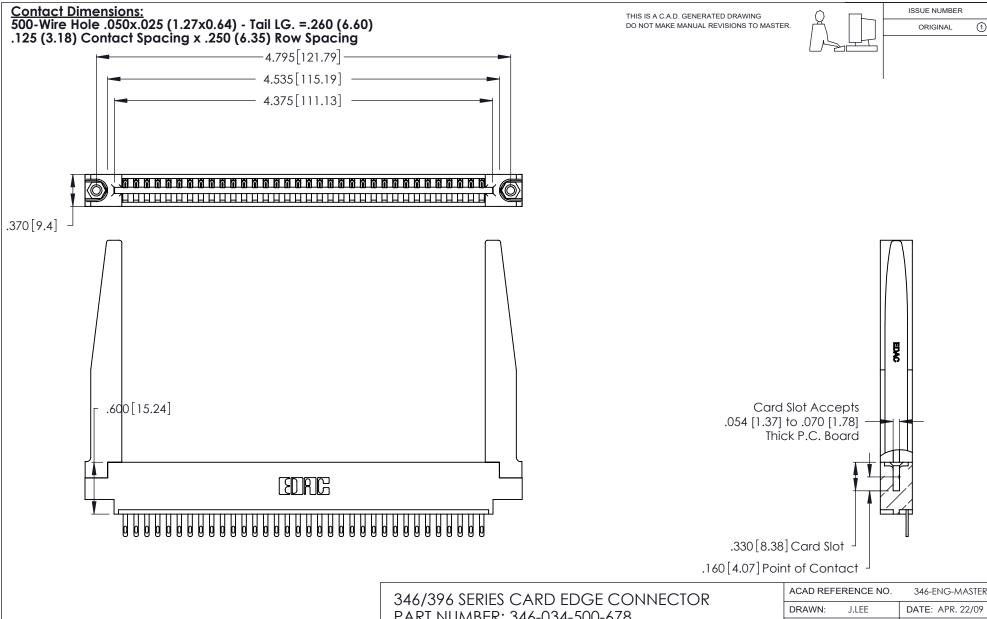

| ACAD REFERENCE NO. |       | 346-ENG-MASTER |           |
|--------------------|-------|----------------|-----------|
| DRAWN:             | J.LEE | DATE: AF       | PR. 22/09 |
| CHECKED:           |       | DATE:          |           |
| SCALE:             | N.T.S | SHEET          | OF 2      |
| DRAWING N          |       | ISSUE          |           |
| 346-ENG-MASTER     |       |                | 1         |
|                    |       |                |           |