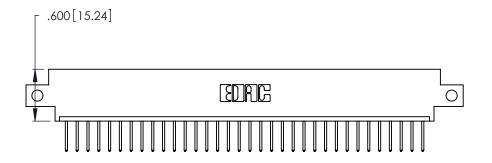

- INSULATOR MATERIAL: THERMOPLASTIC POLYESTER, UL 94V-0 CONTACT MATERIAL; COPPER, NICKEL, TIN ALLOY CA-725
- CONTACT PLATING: GOLD ON THE MATING AREA, TIN-LEAD ON THE CONTACT TAILS, NICKEL UNDERPLATE

| 346/396 SERIES CARD EDGE CONNECTOR |
|------------------------------------|
| PART NUMBER: 346-034-526-612       |

346/396 SERIES CARD EDGE CONNECTOR CONTACT CODE 555,556,558,559,560 DIMENSIONS

YOUR CONNECTION TO QUALITY & SERVICE

**EDAC INC** TORONTO, ONTARIO CANADA

THESE DRAWINGS AND SPECIFICATIONS ARE THE PROPERTY OF EDAC INC.,AND SHALL NOT BE REPRODUCED, OR COPIED OR USED AS THE BASIS FOR THE MANUFACTURE OR SALE OF APPARATUS WITHOUT WRITTEN PERMISSION.