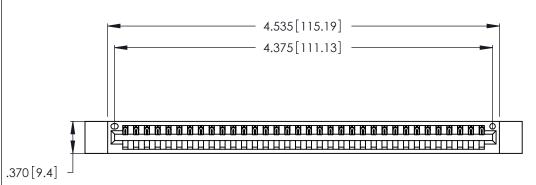

<u>Contact Dimensions:</u>
526-P.C. Tail .018 Sq. (0.46 Sq.) - Tail LG. =.350 (8.89)
.125 (3.18) Contact Spacing x .250 (6.35) Row Spacing

THIS IS A C.A.D. GENERATED DRAWING DO NOT MAKE MANUAL REVISIONS TO MASTER.

- INSULATOR MATERIAL: THERMOPLASTIC POLYESTER, UL 94V-0 CONTACT MATERIAL; COPPER, NICKEL, TIN ALLOY CA-725
- CONTACT PLATING: GOLD ON THE MATING AREA, TIN-LEAD ON THE CONTACT TAILS, NICKEL UNDERPLATE

| 346/396 SERIES CARD EDGE CONNECTOR |
|------------------------------------|
| PART NUMBER: 346-034-526-612       |