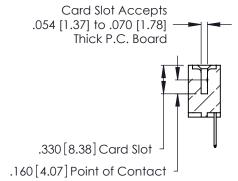

<u>Contact Dimensions:</u>
526-P.C. Tail .018 Sq. (0.46 Sq.) - Tail LG. =.350 (8.89)
.125 (3.18) Contact Spacing x .250 (6.35) Row Spacing

THIS IS A C.A.D. GENERATED DRAWING DO NOT MAKE MANUAL REVISIONS TO MASTER.

Contact Code 560

INSULATOR MATERIAL: THERMOPLASTIC POLYESTER, UL 94V-0 CONTACT MATERIAL; COPPER, NICKEL, TIN ALLOY CA-725 CONTACT PLATING: GOLD ON THE MATING AREA, TIN-LEAD ON THE CONTACT TAILS, NICKEL UNDERPLATE