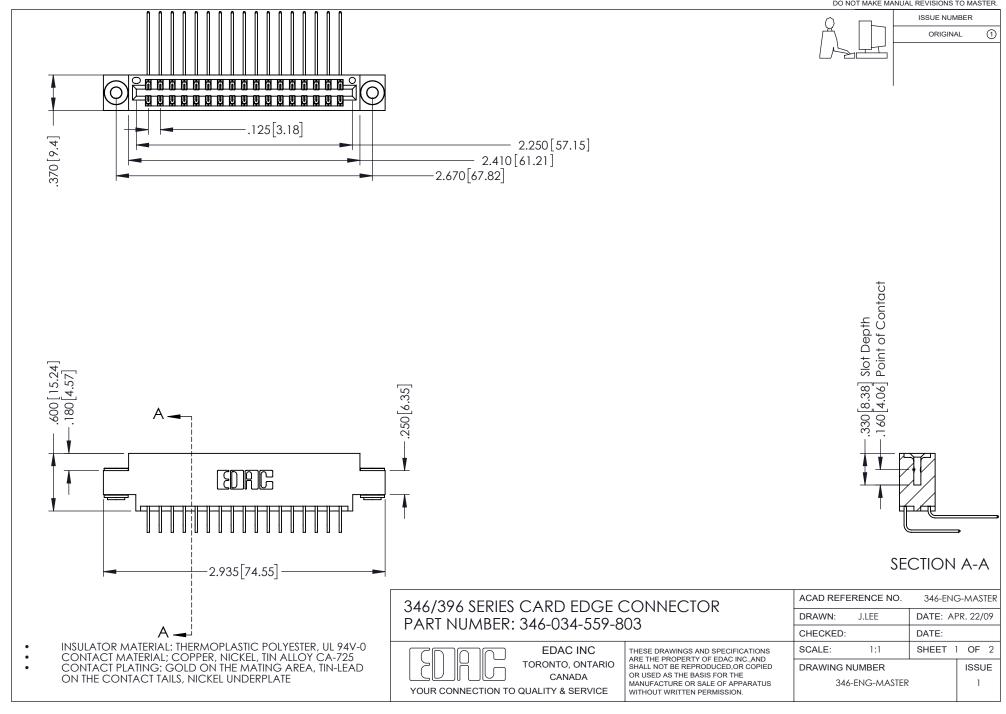

## **Contact Code 556**

INSULATOR MATERIAL: THERMOPLASTIC POLYESTER, UL 94V-0 CONTACT MATERIAL; COPPER, NICKEL, TIN ALLOY CA-725 CONTACT PLATING: GOLD ON THE MATING AREA, TIN-LEAD

ON THE CONTACT TAILS, NICKEL UNDERPLATE

## 346/396 SERIES CARD EDGE CONNECTOR CONTACT CODE 555,556,558,559,560 DIMENSIONS

YOUR CONNECTION TO QUALITY & SERVICE

**EDAC INC** TORONTO, ONTARIO CANADA

THESE DRAWINGS AND SPECIFICATIONS ARE THE PROPERTY OF EDAC INC.,AND SHALL NOT BE REPRODUCED, OR COPIED OR USED AS THE BASIS FOR THE MANUFACTURE OR SALE OF APPARATUS WITHOUT WRITTEN PERMISSION.