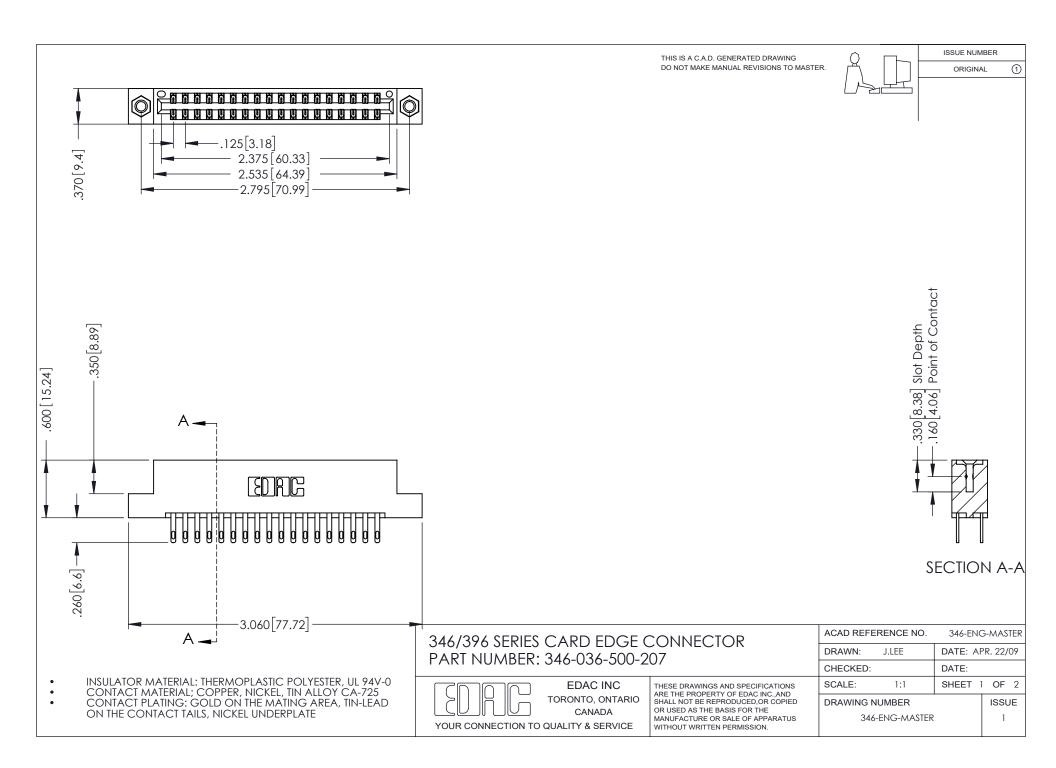

## **Contact Code 556**

INSULATOR MATERIAL: THERMOPLASTIC POLYESTER, UL 94V-0 CONTACT MATERIAL; COPPER, NICKEL, TIN ALLOY CA-725 CONTACT PLATING: GOLD ON THE MATING AREA, TIN-LEAD

ON THE CONTACT TAILS, NICKEL UNDERPLATE

## 346/396 SERIES CARD EDGE CONNECTOR CONTACT CODE 555,556,558,559,560 DIMENSIONS

YOUR CONNECTION TO QUALITY & SERVICE

**EDAC INC** TORONTO, ONTARIO CANADA

THESE DRAWINGS AND SPECIFICATIONS ARE THE PROPERTY OF EDAC INC.,AND SHALL NOT BE REPRODUCED, OR COPIED OR USED AS THE BASIS FOR THE MANUFACTURE OR SALE OF APPARATUS WITHOUT WRITTEN PERMISSION.