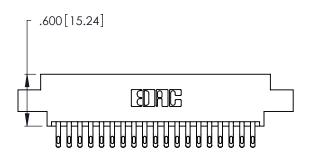

THIS IS A C.A.D. GENERATED DRAWING DO NOT MAKE MANUAL REVISIONS TO MASTER.

| 346/396 SERIES CARD EDGE CONNECTOR |
|------------------------------------|
| PART NUMBER: 346-038-555-804       |

**EDAC INC** TORONTO, ONTARIO CANADA

THESE DRAWINGS AND SPECIFICATIONS ARE THE PROPERTY OF EDAC INC.,AND SHALL NOT BE REPRODUCED, OR COPIED OR USED AS THE BASIS FOR THE MANUFACTURE OR SALE OF APPARATUS WITHOUT WRITTEN PERMISSION.

| ACAD REFERENCE NO. |       | 346-ENG-MASTER   |
|--------------------|-------|------------------|
| DRAWN:             | J.LEE | DATE: APR. 22/09 |
| CHECKED:           |       | DATE:            |
| SCALE:             | N.T.S | SHEET 1 OF 2     |
| DRAWING N          | ISSUE |                  |
| 346                | 1     |                  |