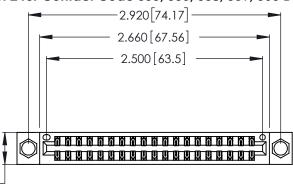

THIS IS A C.A.D. GENERATED DRAWING DO NOT MAKE MANUAL REVISIONS TO MASTER.

| 346/396 SERIES CARD EDGE CONNECTOR |
|------------------------------------|
| PART NUMBER: 346-038-555-804       |

**EDAC INC** TORONTO, ONTARIO CANADA

THESE DRAWINGS AND SPECIFICATIONS ARE THE PROPERTY OF EDAC INC.,AND SHALL NOT BE REPRODUCED, OR COPIED OR USED AS THE BASIS FOR THE MANUFACTURE OR SALE OF APPARATUS WITHOUT WRITTEN PERMISSION.

| ACAD REFERENCE NO. |       | 346-ENG-MASTER   |
|--------------------|-------|------------------|
| DRAWN:             | J.LEE | DATE: APR. 22/09 |
| CHECKED:           |       | DATE:            |
| SCALE:             | N.T.S | SHEET 1 OF 2     |
| DRAWING N          | ISSUE |                  |
| 346                | 1     |                  |