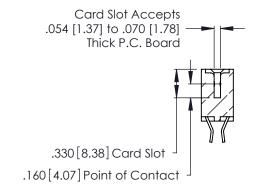

<u>Contact Dimensions:</u>
555-Extender Board Bend (Code 500 Contacts)
See Sheet 2 for Contact Code 555, 556, 558, 559, 560 Dimensions

.370 [9.4]

- INSULATOR MATERIAL: THERMOPLASTIC POLYESTER, UL 94V-0 CONTACT MATERIAL; COPPER, NICKEL, TIN ALLOY CA-725
- CONTACT PLATING: GOLD ON THE MATING AREA, TIN-LEAD ON THE CONTACT TAILS, NICKEL UNDERPLATE

346/396 SERIES CARD EDGE CONNECTOR CONTACT CODE 555,556,558,559,560 DIMENSIONS

YOUR CONNECTION TO QUALITY & SERVICE

**EDAC INC** TORONTO, ONTARIO CANADA

THESE DRAWINGS AND SPECIFICATIONS ARE THE PROPERTY OF EDAC INC.,AND SHALL NOT BE REPRODUCED, OR COPIED OR USED AS THE BASIS FOR THE MANUFACTURE OR SALE OF APPARATUS WITHOUT WRITTEN PERMISSION.