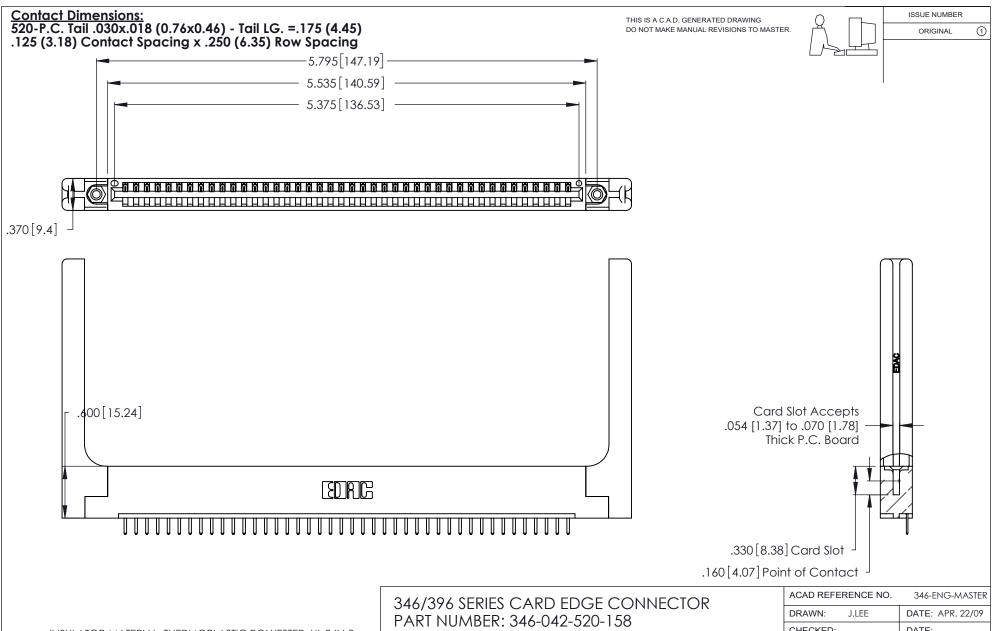

INSULATOR MATERIAL: THERMOPLASTIC POLYESTER, UL 94V-0 CONTACT MATERIAL; COPPER, NICKEL, TIN ALLOY CA-725

CONTACT PLATING: GOLD ON THE MATING AREA, TIN-LEAD ON THE CONTACT TAILS, NICKEL UNDERPLATE

| 346/396 SERIES CARD EDGE CONNECT | OR |
|----------------------------------|----|
| PART NUMBER: 346-042-520-158     |    |

YOUR CONNECTION TO QUALITY & SERVICE

**EDAC INC** TORONTO, ONTARIO CANADA

THESE DRAWINGS AND SPECIFICATIONS ARE THE PROPERTY OF EDAC INC., AND SHALL NOT BE REPRODUCED, OR COPIED OR USED AS THE BASIS FOR THE MANUFACTURE OR SALE OF APPARATUS WITHOUT WRITTEN PERMISSION.

| ACAD REFERENCE NO. |     | 346-ENG-MASTER |           |
|--------------------|-----|----------------|-----------|
| DRAWN: J.LEE       |     | DATE: AF       | PR. 22/09 |
| CHECKED:           |     | DATE:          |           |
| SCALE: N.          | T.S | SHEET          | OF 2      |
| DRAWING NUMBE      |     | ISSUE          |           |
| 346-ENG-MASTER     |     |                | 1         |
|                    |     |                |           |

THIS IS A C.A.D. GENERATED DRAWING DO NOT MAKE MANUAL REVISIONS TO MASTER.

ISSUE NUMBER

ORIGINAL

1

**Contact Code 555** 

Contact Code 556

**Contact Code 558** 

**Contact Code 559** 