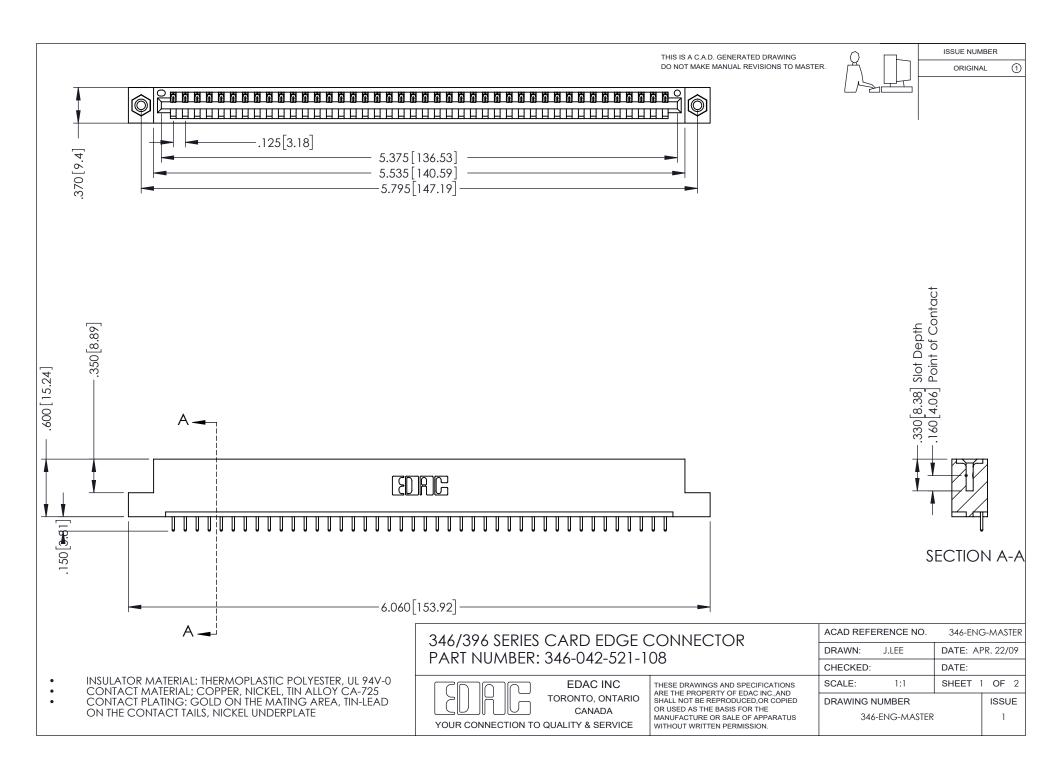

## **Contact Code 556**

INSULATOR MATERIAL: THERMOPLASTIC POLYESTER, UL 94V-0 CONTACT MATERIAL; COPPER, NICKEL, TIN ALLOY CA-725 CONTACT PLATING: GOLD ON THE MATING AREA, TIN-LEAD

ON THE CONTACT TAILS, NICKEL UNDERPLATE

## 346/396 SERIES CARD EDGE CONNECTOR CONTACT CODE 555,556,558,559,560 DIMENSIONS

YOUR CONNECTION TO QUALITY & SERVICE

**EDAC INC** TORONTO, ONTARIO CANADA

THESE DRAWINGS AND SPECIFICATIONS ARE THE PROPERTY OF EDAC INC.,AND SHALL NOT BE REPRODUCED, OR COPIED OR USED AS THE BASIS FOR THE MANUFACTURE OR SALE OF APPARATUS WITHOUT WRITTEN PERMISSION.