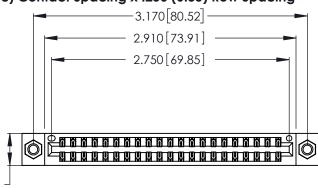

Contact Dimensions: 521-P.C. Tail .025 Sq. (0.64 Sq.) - Tail LG. =.150 (3.81) .125 (3.18) Contact Spacing x .250 (6.35) Row Spacing

.370 [9.4]

346/396 SERIES CARD EDGE CONNECTOR PART NUMBER: 346-042-521-207

ISSUE NUMBER

ORIGINAL

1

Card Slot Accepts .054 [1.37] to .070 [1.78] Thick P.C. Board .330 [8.38] Card Slot .160 [4.07] Point of Contact

- INSULATOR MATERIAL: THERMOPLASTIC POLYESTER, UL 94V-0 CONTACT MATERIAL; COPPER, NICKEL, TIN ALLOY CA-725
- CONTACT PLATING: GOLD ON THE MATING AREA, TIN-LEAD ON THE CONTACT TAILS, NICKEL UNDERPLATE