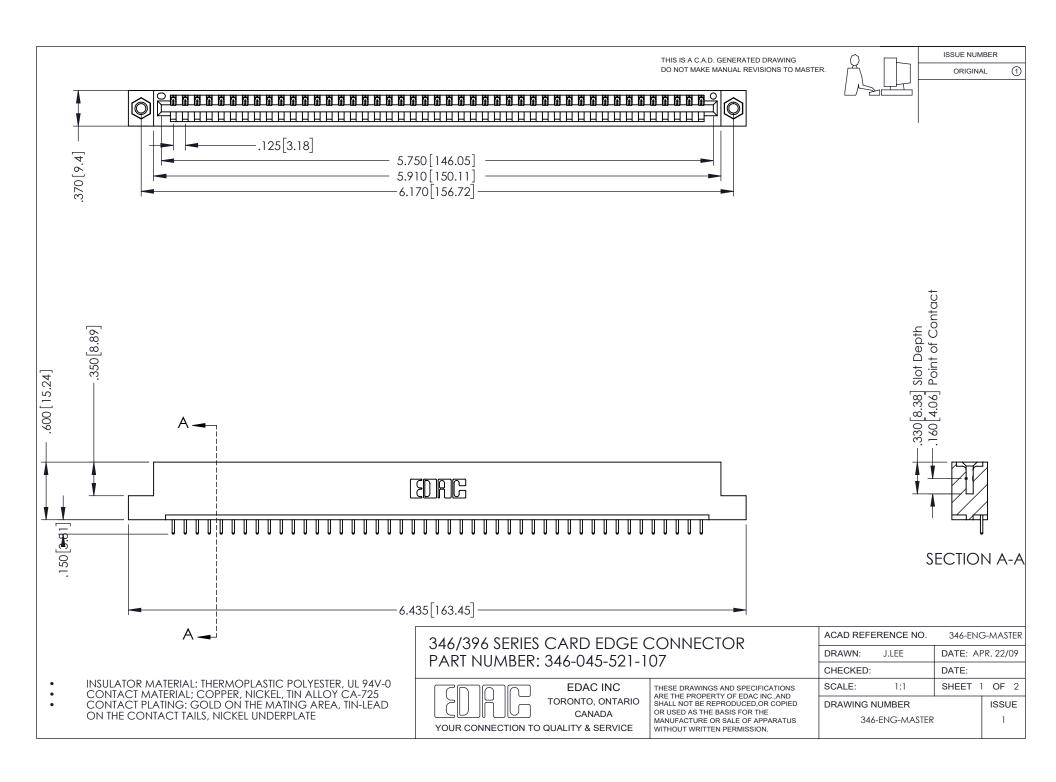

## **Contact Code 556**

INSULATOR MATERIAL: THERMOPLASTIC POLYESTER, UL 94V-0 CONTACT MATERIAL; COPPER, NICKEL, TIN ALLOY CA-725 CONTACT PLATING: GOLD ON THE MATING AREA, TIN-LEAD

ON THE CONTACT TAILS, NICKEL UNDERPLATE

## 346/396 SERIES CARD EDGE CONNECTOR CONTACT CODE 555,556,558,559,560 DIMENSIONS

YOUR CONNECTION TO QUALITY & SERVICE

**EDAC INC** TORONTO, ONTARIO CANADA

THESE DRAWINGS AND SPECIFICATIONS ARE THE PROPERTY OF EDAC INC.,AND SHALL NOT BE REPRODUCED, OR COPIED OR USED AS THE BASIS FOR THE MANUFACTURE OR SALE OF APPARATUS WITHOUT WRITTEN PERMISSION.