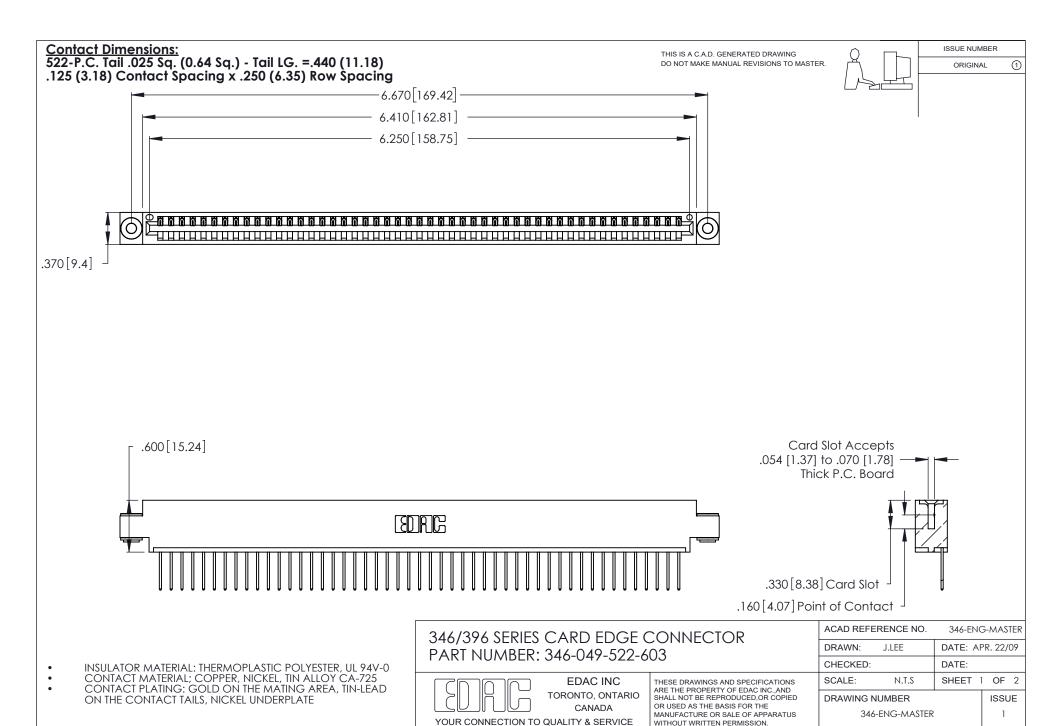

THIS IS A C.A.D. GENERATED DRAWING DO NOT MAKE MANUAL REVISIONS TO MASTER.

ISSUE NUMBER

ORIGINAL

1

**Contact Code 555** 

Contact Code 556

**Contact Code 558** 

**Contact Code 559** 

Contact Code 560

INSULATOR MATERIAL: THERMOPLASTIC POLYESTER, UL 94V-0 CONTACT MATERIAL; COPPER, NICKEL, TIN ALLOY CA-725 CONTACT PLATING: GOLD ON THE MATING AREA, TIN-LEAD

ON THE CONTACT TAILS, NICKEL UNDERPLATE

346/396 SERIES CARD EDGE CONNECTOR CONTACT CODE 555,556,558,559,560 DIMENSIONS

YOUR CONNECTION TO QUALITY & SERVICE

**EDAC INC** TORONTO, ONTARIO CANADA

THESE DRAWINGS AND SPECIFICATIONS ARE THE PROPERTY OF EDAC INC.,AND SHALL NOT BE REPRODUCED, OR COPIED OR USED AS THE BASIS FOR THE MANUFACTURE OR SALE OF APPARATUS WITHOUT WRITTEN PERMISSION.