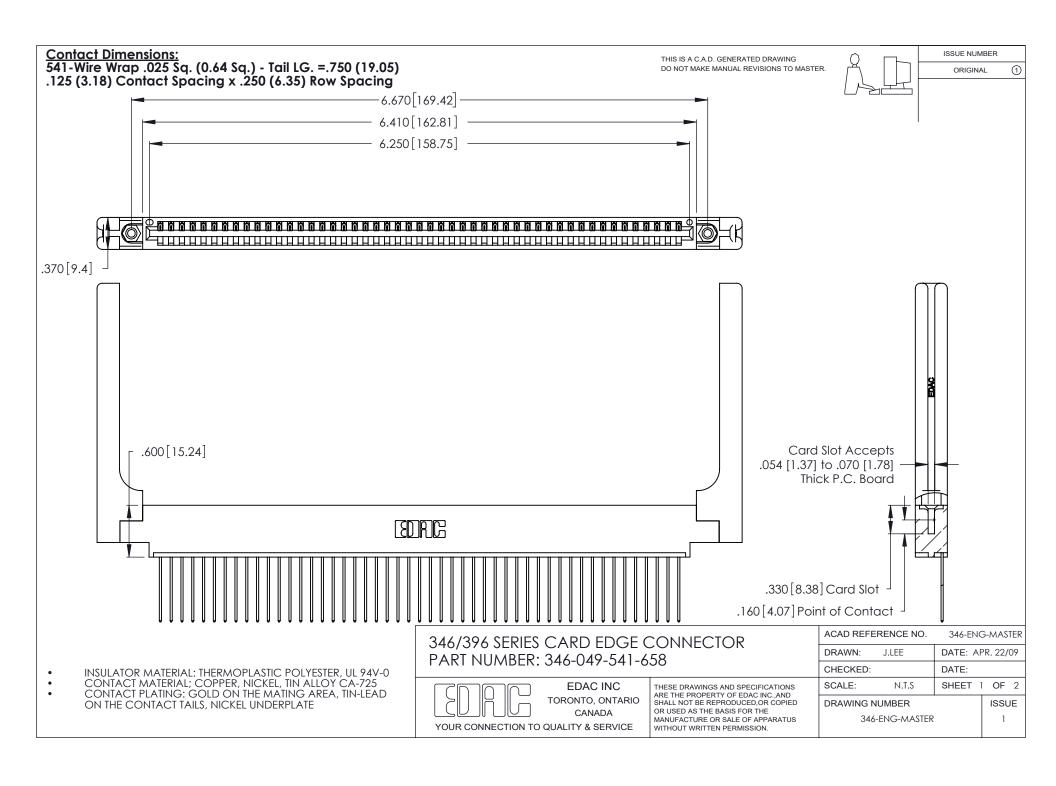

THIS IS A C.A.D. GENERATED DRAWING DO NOT MAKE MANUAL REVISIONS TO MASTER.

ISSUE NUMBER

ORIGINAL

1

**Contact Code 555** 

Contact Code 556

**Contact Code 558** 

**Contact Code 559** 

Contact Code 560

INSULATOR MATERIAL: THERMOPLASTIC POLYESTER, UL 94V-0 CONTACT MATERIAL; COPPER, NICKEL, TIN ALLOY CA-725 CONTACT PLATING: GOLD ON THE MATING AREA, TIN-LEAD

ON THE CONTACT TAILS, NICKEL UNDERPLATE

346/396 SERIES CARD EDGE CONNECTOR CONTACT CODE 555,556,558,559,560 DIMENSIONS

YOUR CONNECTION TO QUALITY & SERVICE

**EDAC INC** TORONTO, ONTARIO CANADA

THESE DRAWINGS AND SPECIFICATIONS ARE THE PROPERTY OF EDAC INC.,AND SHALL NOT BE REPRODUCED, OR COPIED OR USED AS THE BASIS FOR THE MANUFACTURE OR SALE OF APPARATUS WITHOUT WRITTEN PERMISSION.