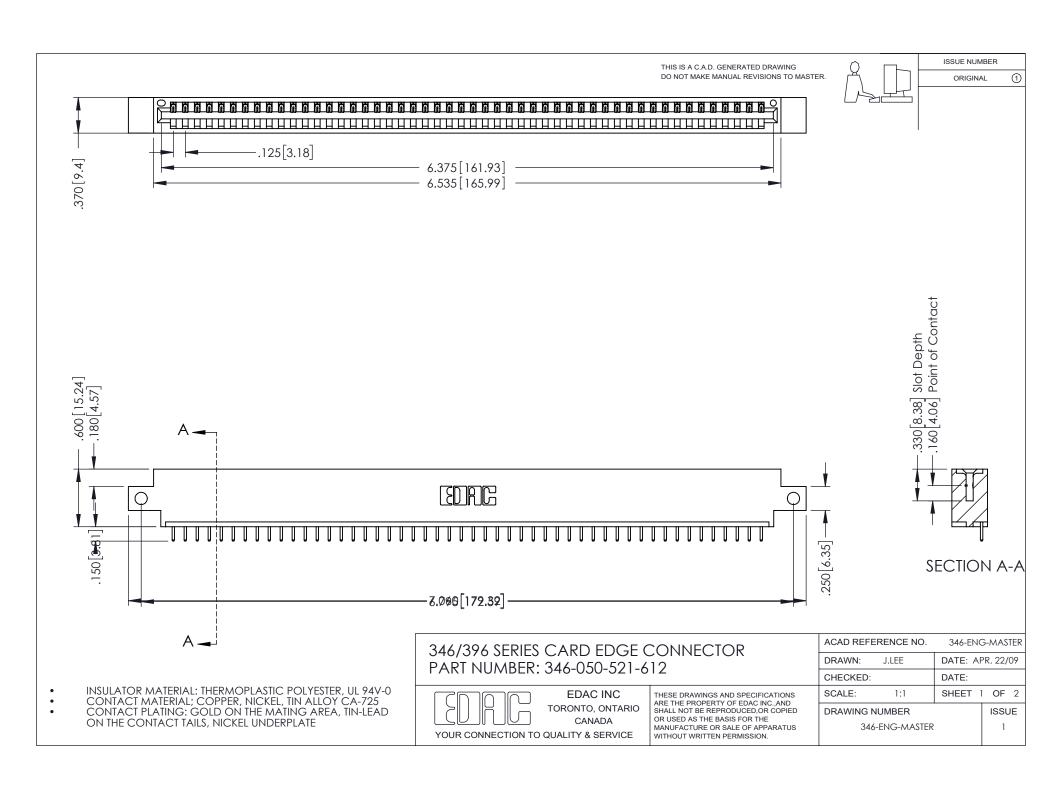

## **Contact Code 556**

INSULATOR MATERIAL: THERMOPLASTIC POLYESTER, UL 94V-0 CONTACT MATERIAL; COPPER, NICKEL, TIN ALLOY CA-725 CONTACT PLATING: GOLD ON THE MATING AREA, TIN-LEAD

ON THE CONTACT TAILS, NICKEL UNDERPLATE

## 346/396 SERIES CARD EDGE CONNECTOR CONTACT CODE 555,556,558,559,560 DIMENSIONS

YOUR CONNECTION TO QUALITY & SERVICE

**EDAC INC** TORONTO, ONTARIO CANADA

THESE DRAWINGS AND SPECIFICATIONS ARE THE PROPERTY OF EDAC INC.,AND SHALL NOT BE REPRODUCED, OR COPIED OR USED AS THE BASIS FOR THE MANUFACTURE OR SALE OF APPARATUS WITHOUT WRITTEN PERMISSION.