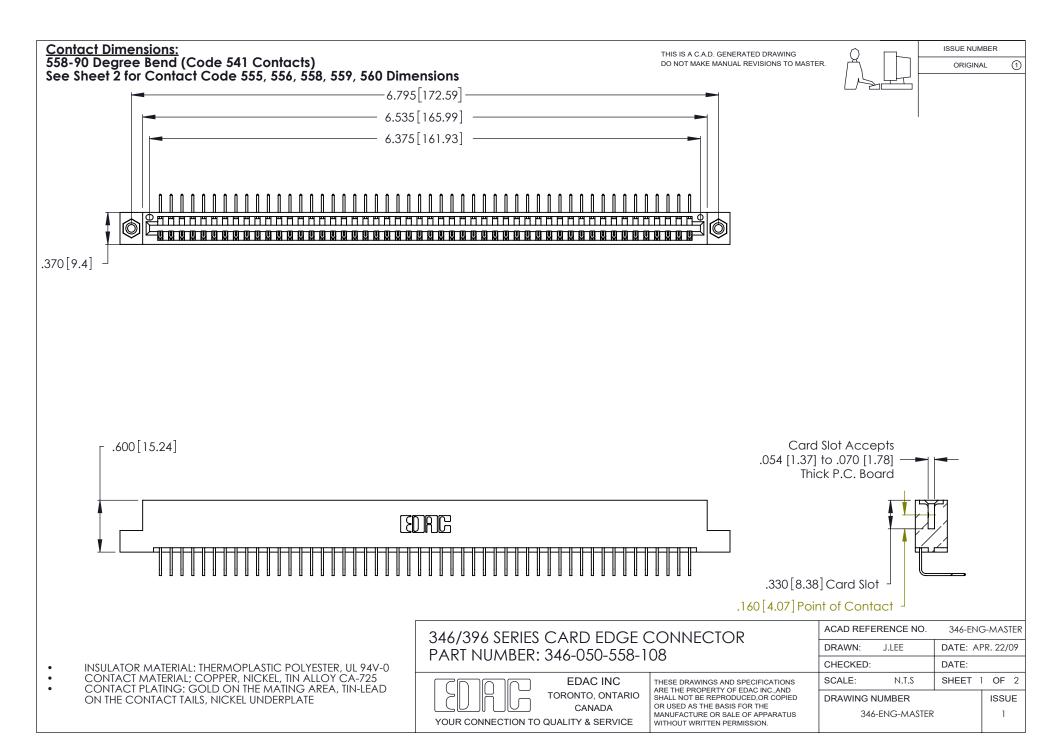

THIS IS A C.A.D. GENERATED DRAWING DO NOT MAKE MANUAL REVISIONS TO MASTER.

ISSUE NUMBER

ORIGINAL

1

**Contact Code 555** 

Contact Code 556

**Contact Code 558** 

**Contact Code 559** 

Contact Code 560

INSULATOR MATERIAL: THERMOPLASTIC POLYESTER, UL 94V-0 CONTACT MATERIAL; COPPER, NICKEL, TIN ALLOY CA-725 CONTACT PLATING: GOLD ON THE MATING AREA, TIN-LEAD

ON THE CONTACT TAILS, NICKEL UNDERPLATE

346/396 SERIES CARD EDGE CONNECTOR CONTACT CODE 555,556,558,559,560 DIMENSIONS

YOUR CONNECTION TO QUALITY & SERVICE

**EDAC INC** TORONTO, ONTARIO CANADA

THESE DRAWINGS AND SPECIFICATIONS ARE THE PROPERTY OF EDAC INC.,AND SHALL NOT BE REPRODUCED, OR COPIED OR USED AS THE BASIS FOR THE MANUFACTURE OR SALE OF APPARATUS WITHOUT WRITTEN PERMISSION.