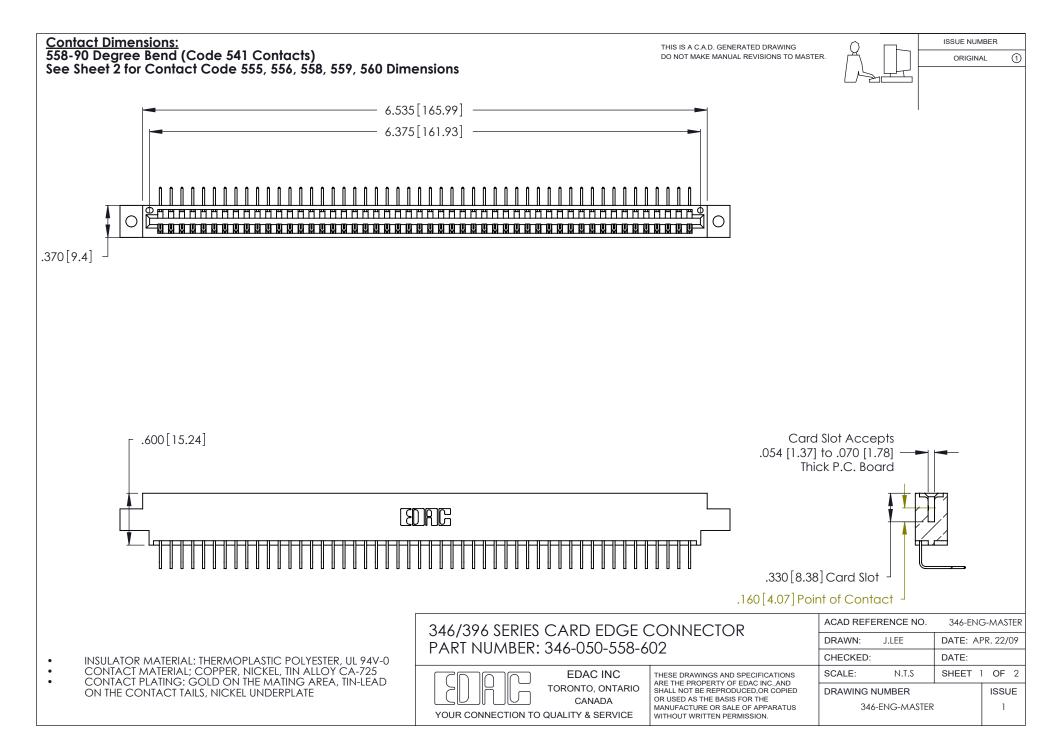

THIS IS A C.A.D. GENERATED DRAWING DO NOT MAKE MANUAL REVISIONS TO MASTER.

ISSUE NUMBER

ORIGINAL

1

**Contact Code 555** 

Contact Code 556

**Contact Code 558** 

**Contact Code 559** 

Contact Code 560

INSULATOR MATERIAL: THERMOPLASTIC POLYESTER, UL 94V-0 CONTACT MATERIAL; COPPER, NICKEL, TIN ALLOY CA-725 CONTACT PLATING: GOLD ON THE MATING AREA, TIN-LEAD

ON THE CONTACT TAILS, NICKEL UNDERPLATE