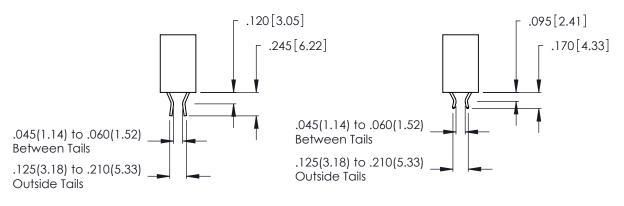

Contact Dimensions:
559-90 Degree Bend (Code 541 Contacts)
See Sheet 2 for Contact Code 555, 556, 558, 559, 560 Dimensions

.370 [9.4]

THIS IS A C.A.D. GENERATED DRAWING DO NOT MAKE MANUAL REVISIONS TO MASTER.

THIS IS A C.A.D. GENERATED DRAWING DO NOT MAKE MANUAL REVISIONS TO MASTER.

ISSUE NUMBER

ORIGINAL

1

**Contact Code 555** 

Contact Code 556

**Contact Code 558** 

**Contact Code 559** 

**Contact Code 560** 

INSULATOR MATERIAL: THERMOPLASTIC POLYESTER, UL 94V-0 CONTACT MATERIAL; COPPER, NICKEL, TIN ALLOY CA-725 CONTACT PLATING: GOLD ON THE MATING AREA, TIN-LEAD

ON THE CONTACT TAILS, NICKEL UNDERPLATE

346/396 SERIES CARD EDGE CONNECTOR CONTACT CODE 555,556,558,559,560 DIMENSIONS

YOUR CONNECTION TO QUALITY & SERVICE

**EDAC INC** TORONTO, ONTARIO CANADA

THESE DRAWINGS AND SPECIFICATIONS ARE THE PROPERTY OF EDAC INC.,AND SHALL NOT BE REPRODUCED, OR COPIED OR USED AS THE BASIS FOR THE MANUFACTURE OR SALE OF APPARATUS WITHOUT WRITTEN PERMISSION.