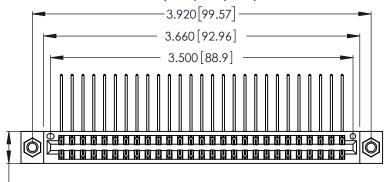

1

Card Slot Accepts .054 [1.37] to .070 [1.78] Thick P.C. Board .330 [8.38] Card Slot .160 [4.07] Point of Contact

INSULATOR MATERIAL: THERMOPLASTIC POLYESTER, UL 94V-0 CONTACT MATERIAL; COPPER, NICKEL, TIN ALLOY CA-725

CONTACT PLATING: GOLD ON THE MATING AREA, TIN-LEAD ON THE CONTACT TAILS, NICKEL UNDERPLATE

346/396 SERIES CARD EDGE CONNECTOR PART NUMBER: 346-054-559-807

**EDAC INC** TORONTO, ONTARIO CANADA

THESE DRAWINGS AND SPECIFICATIONS ARE THE PROPERTY OF EDAC INC., AND SHALL NOT BE REPRODUCED, OR COPIED OR USED AS THE BASIS FOR THE MANUFACTURE OR SALE OF APPARATUS WITHOUT WRITTEN PERMISSION.