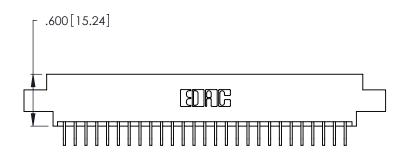

CONTACT PLATING: GOLD ON THE MATING AREA, TIN-LEAD ON THE CONTACT TAILS, NICKEL UNDERPLATE

346/396 SERIES CARD EDGE CONNECTOR PART NUMBER: 346-054-559-807

**EDAC INC** TORONTO, ONTARIO CANADA

THESE DRAWINGS AND SPECIFICATIONS ARE THE PROPERTY OF EDAC INC., AND SHALL NOT BE REPRODUCED, OR COPIED OR USED AS THE BASIS FOR THE MANUFACTURE OR SALE OF APPARATUS WITHOUT WRITTEN PERMISSION.