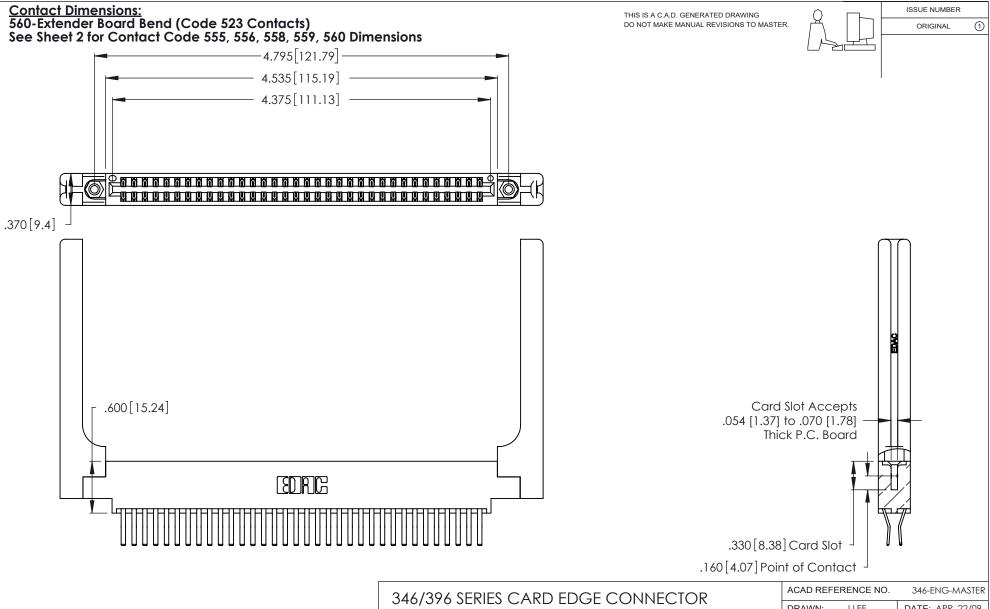

INSULATOR MATERIAL: THERMOPLASTIC POLYESTER, UL 94V-0 CONTACT MATERIAL; COPPER, NICKEL, TIN ALLOY CA-725

CONTACT PLATING: GOLD ON THE MATING AREA, TIN-LEAD ON THE CONTACT TAILS, NICKEL UNDERPLATE

| 346/396 SERIES CARD EDGE CONNECTOR |
|------------------------------------|
| PART NUMBER: 346-068-560-858       |

YOUR CONNECTION TO QUALITY & SERVICE

**EDAC INC** TORONTO, ONTARIO CANADA

THESE DRAWINGS AND SPECIFICATIONS ARE THE PROPERTY OF EDAC INC., AND SHALL NOT BE REPRODUCED, OR COPIED OR USED AS THE BASIS FOR THE MANUFACTURE OR SALE OF APPARATUS WITHOUT WRITTEN PERMISSION.

| ACAD REFERENCE NO. | 346-ENG-MASTER   |       |
|--------------------|------------------|-------|
| DRAWN: J.LEE       | DATE: APR. 22/09 |       |
| CHECKED:           | DATE:            |       |
| SCALE: N.T.S       | SHEET            | OF 2  |
| DRAWING NUMBER     |                  | ISSUE |
| 346-ENG-MASTER     | 1                |       |
|                    |                  |       |