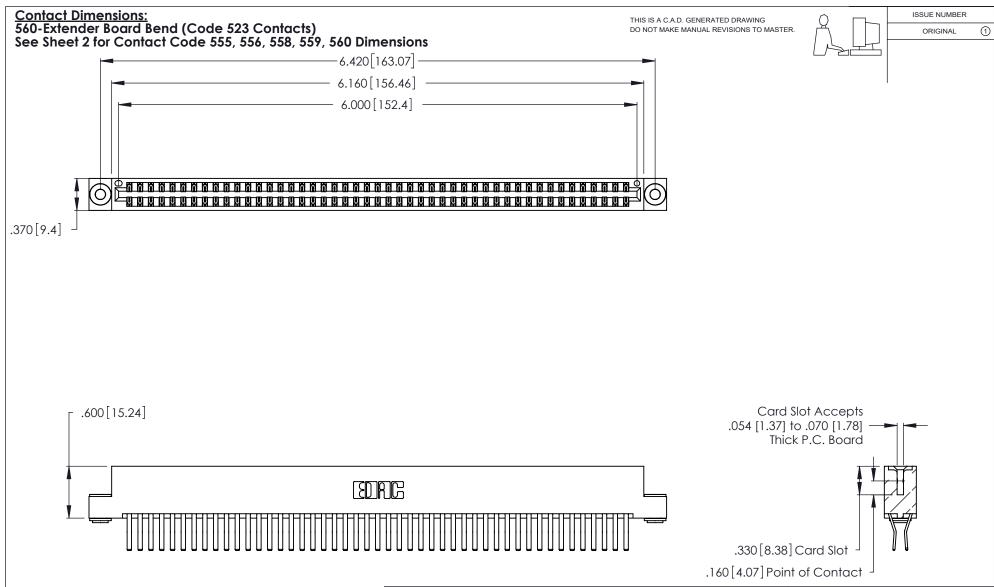

- INSULATOR MATERIAL: THERMOPLASTIC POLYESTER, UL 94V-0 CONTACT MATERIAL; COPPER, NICKEL, TIN\_ALLOY CA-725
- CONTACT PLATING: GOLD ON THE MATING AREA, TIN-LEAD ON THE CONTACT TAILS, NICKEL UNDERPLATE

| 346/396 SERIES CARD EDGE CONNECTOR |
|------------------------------------|
| PART NUMBER: 346-094-560-203       |

**EDAC INC** TORONTO, ONTARIO CANADA

THESE DRAWINGS AND SPECIFICATIONS ARE THE PROPERTY OF EDAC INC., AND SHALL NOT BE REPRODUCED, OR COPIED OR USED AS THE BASIS FOR THE MANUFACTURE OR SALE OF APPARATUS WITHOUT WRITTEN PERMISSION.

| ACAD REFERENCE NO. |       | 346-ENC  | G-MASTER  |
|--------------------|-------|----------|-----------|
| DRAWN:             | J.LEE | DATE: AF | PR. 22/09 |
| CHECKED:           |       | DATE:    |           |
| SCALE:             | N.T.S | SHEET    | OF 2      |
| DRAWING NUMBER     |       |          | ISSUE     |