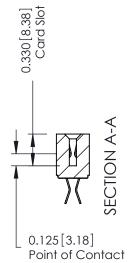

**Mounting Option** 

08-#4-40 Unified Threaded Inserts

**Contact Detail** 555-Extender Board Bend (Code 500 Contacts)

.156 [3.96] Contact Spacing x .140 [3.56] Row Spacing

**See Accompanying Page for: Mounting Options** 