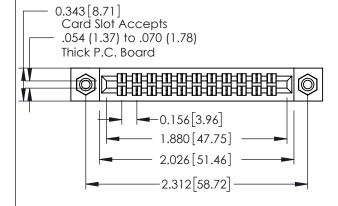

**Mounting Option** 

08-#4-40 Unified Threaded Inserts

**Contact Detail** 555-Extender Board Bend (Code 500 Contacts)

.156 [3.96] Contact Spacing x .140 [3.56] Row Spacing

**See Accompanying Page for: Mounting Options** 