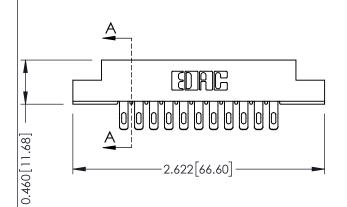

**Mounting Option** 

08-#4-40 Unified Threaded Inserts

**Contact Detail** 555-Extender Board Bend (Code 500 Contacts)

.156 [3.96] Contact Spacing x .140 [3.56] Row Spacing

**See Accompanying Page for: Mounting Options** 