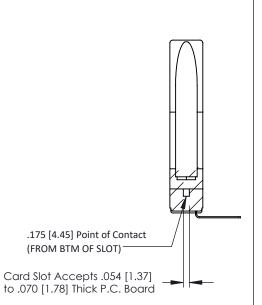

ISSUE NUMBER

ORIGINAL



**See Accompanying Pages for:** 

- **Contact Bend Details**
- **Mounting Options**

307 / 357 Card Edge Connector Part Number: 357-008-457-178

YOUR CONNECTION TO QUALITY & SERVICE

**EDAC INC** TORONTO, ONTARIO CANADA

THESE DRAWINGS AND SPECIFICATIONS ARE THE PROPERTY OF EDAC INC.,AND SHALL NOT BE REPRODUCED, OR COPIED OR USED AS THE BASIS FOR THE MANUFACTURE OR SALE OF APPARATUS WITHOUT WRITTEN PERMISSION.

| ACAD REFERENCE NO. | 307 ENG MASTER   |
|--------------------|------------------|
| DRAWN: J.LEE       | DATE: AUG. 11/09 |
| CHECKED:           | DATE:            |
| SCALE: NTS         | SHEET 1 OF 3     |
| DRAWING NUMBER     | ISSUE            |
| 307 Assembly       | 1                |

SECTION A-A