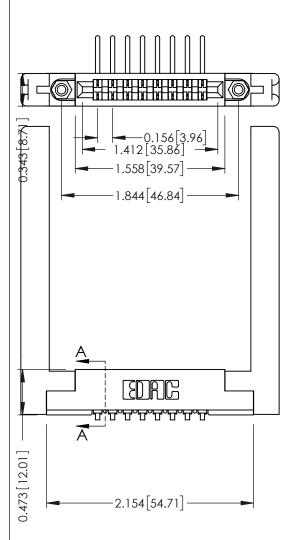

ISSUE NUMBER

ORIGINAL

**See Accompanying Pages for:** 

- **Contact Bend Details**
- **Mounting Options**

307 / 357 Card Edge Connector Part Number: 357-008-457-178

YOUR CONNECTION TO QUALITY & SERVICE

**EDAC INC** TORONTO, ONTARIO CANADA