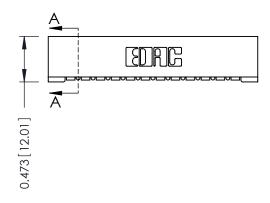

## SECTION A-A

| 307 / 357 Card Edge Connector<br>Part Number: 357-012-554-101 |                                                                                                                                                                                                 | ACAD REFERENCE NO. 307 ENG MASTER |             |          |          |
|---------------------------------------------------------------|-------------------------------------------------------------------------------------------------------------------------------------------------------------------------------------------------|-----------------------------------|-------------|----------|----------|
|                                                               |                                                                                                                                                                                                 | DRAWN:                            | J.LEE       | DATE: AU | G. 11/09 |
|                                                               |                                                                                                                                                                                                 | CHECKED:                          |             | DATE:    |          |
| TORONTO, ONTARIO                                              | THESE DRAWINGS AND SPECIFICATIONS ARE THE PROPERTY OF EDAC INC.,AND SHALL NOT BE REPRODUCED,OR COPIED OR USED AS THE BASIS FOR THE MANUFACTURE OR SALE OF APPARATUS WITHOUT WRITTEN PERMISSION. | SCALE:                            | NTS         | SHEET    | 1 OF 3   |
|                                                               |                                                                                                                                                                                                 | DRAWING                           | NUMBER      |          | ISSUE    |
|                                                               |                                                                                                                                                                                                 | 3                                 | 07 Assembly |          | 1        |