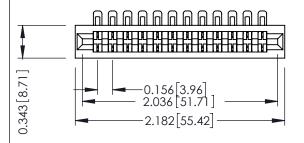

**Mounting Option** No Mounting Lugs **Contact Detail** 

90 Degree Bend (Code 501 Contacts) .156 [3.96] Contact Spacing x .200 [5.08] Row Spacing