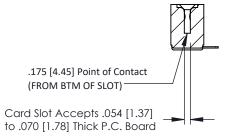

## SECTION A-A

| 307 / 357 Card Edge Connector<br>Part Number: 357-012-554-101 |                                                                                                                                                                                                 | ACAD REFERENCE NO. 307 ENG MASTER |             |          |          |
|---------------------------------------------------------------|-------------------------------------------------------------------------------------------------------------------------------------------------------------------------------------------------|-----------------------------------|-------------|----------|----------|
|                                                               |                                                                                                                                                                                                 | DRAWN:                            | J.LEE       | DATE: AU | G. 11/09 |
|                                                               |                                                                                                                                                                                                 | CHECKED:                          |             | DATE:    |          |
| TORONTO, ONTARIO                                              | THESE DRAWINGS AND SPECIFICATIONS ARE THE PROPERTY OF EDAC INC.,AND SHALL NOT BE REPRODUCED,OR COPIED OR USED AS THE BASIS FOR THE MANUFACTURE OR SALE OF APPARATUS WITHOUT WRITTEN PERMISSION. | SCALE:                            | NTS         | SHEET    | 1 OF 3   |
|                                                               |                                                                                                                                                                                                 | DRAWING                           | NUMBER      |          | ISSUE    |
|                                                               |                                                                                                                                                                                                 | 3                                 | 07 Assembly |          | 1        |