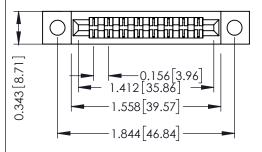

Mounting Option
.128 (3.25) Dia. Mounting Holes

**Contact Detail** 

Extender Board Bend (Code 400 Contacts)
.156 [3.96] Contact Spacing x .200 [5.08] Row Spacing

THIS IS A C.A.D. GENERATED DRAWING DO NOT MAKE MANUAL REVISIONS TO MAS