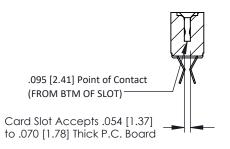

Mounting Option
.128 (3.25) Dia. Mounting Holes

**Contact Detail** 

Extender Board Bend (Code 400 Contacts)
.156 [3.96] Contact Spacing x .200 [5.08] Row Spacing

THIS IS A C.A.D. GENERATED DRAWING DO NOT MAKE MANUAL REVISIONS TO MAS