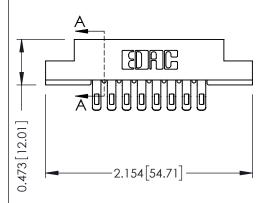

## **See Accompanying Pages for:**

- Contact Bend Details
- Mounting Options

SECTION A-A

307 ENG MASTER

DATE: AUG. 11/09

SHEET 1 OF 3

J.LEE

307 Assembly