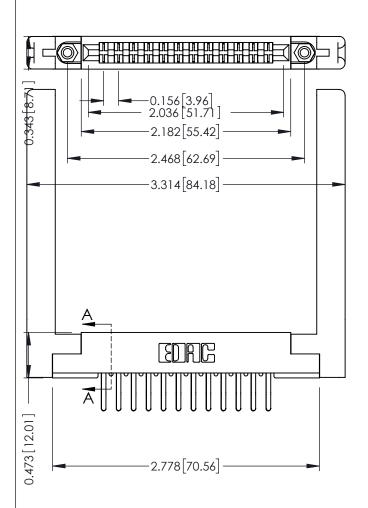

**See Accompanying Pages for:** 

- **Contact Bend Details**
- **Mounting Options**

J.LEE

307 Assembly

NTS

307 ENG MASTER DATE: AUG. 11/09

SHEET 1 OF 3

| 307 / 357 Card Edge Connector<br>Part Number: 357-024-560-258 |                                                                                                            | AC AD |
|---------------------------------------------------------------|------------------------------------------------------------------------------------------------------------|-------|
|                                                               |                                                                                                            | DRAW  |
|                                                               |                                                                                                            | CHEC  |
| EDAC INC                                                      | NC THESE DRAWINGS AND SPECIFICATIONS ARE THE PROPERTY OF EDAC INC. AND                                     | SCAL  |
| CANADA                                                        | NTARIO SHALL NOT BE REPRODUCED, OR COPIE  A OR USED AS THE BASIS FOR THE  MANUFACTURE OR SALE OF APPARATUS | DRAW  |
| YOUR CONNECTION TO QUALITY & S                                | SERVICE I WITHOUT WRITTEN PERMISSION                                                                       |       |