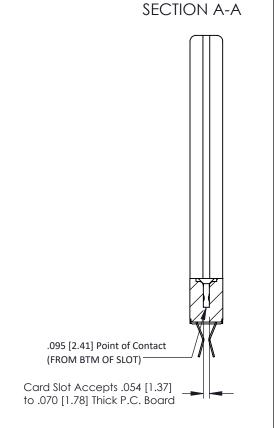

**See Accompanying Pages for:** 

- **Contact Bend Details**
- **Mounting Options**

J.LEE

307 Assembly

NTS

307 ENG MASTER DATE: AUG. 11/09

SHEET 1 OF 3

| 307 / 357 Card Edge Connector<br>Part Number: 357-024-560-258 |                                                                                                            | AC AD |
|---------------------------------------------------------------|------------------------------------------------------------------------------------------------------------|-------|
|                                                               |                                                                                                            | DRAW  |
|                                                               |                                                                                                            | CHEC  |
| EDAC INC                                                      | NC THESE DRAWINGS AND SPECIFICATIONS ARE THE PROPERTY OF EDAC INC. AND                                     | SCAL  |
| CANADA                                                        | NTARIO SHALL NOT BE REPRODUCED, OR COPIE  A OR USED AS THE BASIS FOR THE  MANUFACTURE OR SALE OF APPARATUS | DRAW  |
| YOUR CONNECTION TO QUALITY & S                                | SERVICE I WITHOUT WRITTEN PERMISSION                                                                       |       |