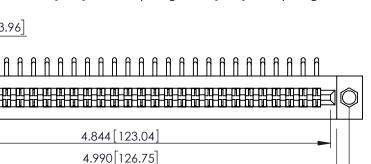

**Mounting Option** .156 (3.96) Dia. Mounting Holes 0.156[3.96]

0.500 [12.70]

**Contact Detail** 

90 Degree Bend (Code 422 and 440 Contacts)

5.276 [134.01]

.156 [3.96] Contact Spacing x .200 [5.08] Row Spacing