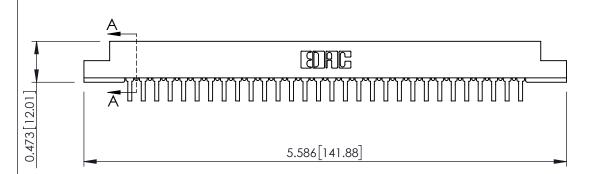

**SECTION A-A** 

.095 [2.41] Point of Contact (FROM BTM OF SLOT) Card Slot Accepts .054 [1.37] to .070 [1.78] Thick P.C. Board

**See Accompanying Pages for:** 

- **Contact Bend Details**
- **Mounting Options**