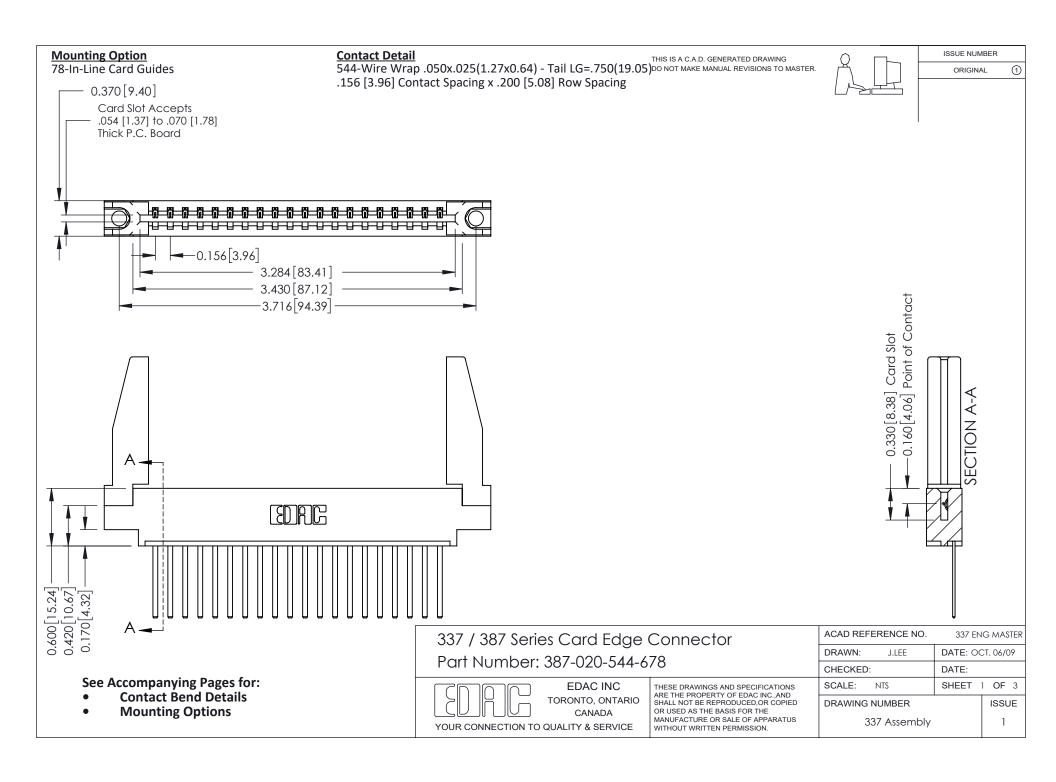

ISSUE NUMBER

ORIGINAL

1

| 337 / 387 Series Card Edge Connector<br>Contact Bend Detail           |                                                                                                                                                                                                  | ACAD REFERENCE NO. 337 E |                  | G MASTER      |
|-----------------------------------------------------------------------|--------------------------------------------------------------------------------------------------------------------------------------------------------------------------------------------------|--------------------------|------------------|---------------|
|                                                                       |                                                                                                                                                                                                  | DRAWN: J.LEE             | DATE: OCT. 06/09 |               |
|                                                                       |                                                                                                                                                                                                  | CHECKED:                 | CKED: DATE:      |               |
| EDAC INC TORONTO, ONTARIO CANADA YOUR CONNECTION TO QUALITY & SERVICE | THESE DRAWINGS AND SPECIFICATIONS ARE THE PROPERTY OF EDAC INC.,AND SHALL NOT BE REPRODUCED, OR COPIED OR USED AS THE BASIS FOR THE MANUFACTURE OR SALE OF APPARATUS WITHOUT WRITTEN PERMISSION. | SCALE: NTS               | SHEET            | 2 <b>OF</b> 3 |
|                                                                       |                                                                                                                                                                                                  | DRAWING NUMBER           |                  | ISSUE         |
|                                                                       |                                                                                                                                                                                                  | 337 Assembly             |                  | 1             |