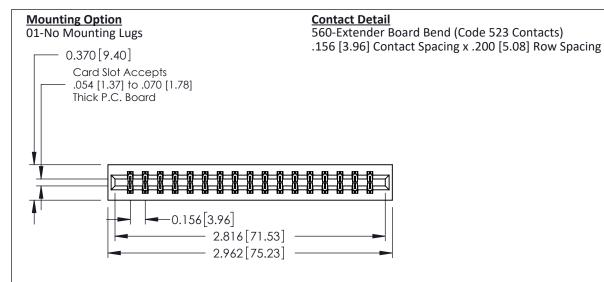

THIS IS A C.A.D. GENERATED DRAWING DO NOT MAKE MANUAL REVISIONS TO MASTER.

ISSUE NUMBER

ORIGINAL

1

0.160 [4.06] Point of Contact Card Slot 0.330[8.38]

**See Accompanying Pages for:** 

- **Contact Bend Details**
- **Mounting Options**

ISSUE NUMBER

ORIGINAL

1

| 337 / 387 Series Card Edge | 87 Series Card Edge Connector                                                                                                                                                                   |                               | 337 ENG MASTER |               |
|----------------------------|-------------------------------------------------------------------------------------------------------------------------------------------------------------------------------------------------|-------------------------------|----------------|---------------|
| Contact Bend Detail        |                                                                                                                                                                                                 | DRAWN: J.LEE DATE: OCT. 06/09 |                |               |
| Corridor Beria Delaii      | Confider Bend Defail                                                                                                                                                                            |                               | DATE:          |               |
| TORONTO, ONTARIO (CANADA   | THESE DRAWINGS AND SPECIFICATIONS ARE THE PROPERTY OF EDAC INC.,AND SHALL NOT BE REPRODUCED,OR COPIED OR USED AS THE BASIS FOR THE MANUFACTURE OR SALE OF APPARATUS WITHOUT WRITTEN PERMISSION. | SCALE: NTS                    | SHEET          | 2 <b>OF</b> 3 |
|                            |                                                                                                                                                                                                 | DRAWING NUMBER                |                | ISSUE         |
|                            |                                                                                                                                                                                                 | 337 Assembly                  |                | 1             |