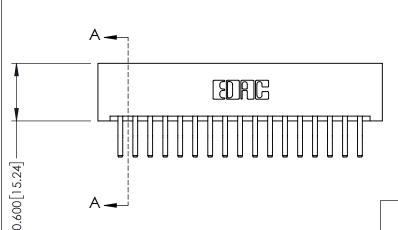

THIS IS A C.A.D. GENERATED DRAWING DO NOT MAKE MANUAL REVISIONS TO MASTER.

ISSUE NUMBER

ORIGINAL

1

0.160 [4.06] Point of Contact Card Slot 0.330[8.38]

**See Accompanying Pages for:** 

- **Contact Bend Details**
- **Mounting Options**

ISSUE NUMBER

ORIGINAL

1

| 337 / 387 Series Card Edge | 87 Series Card Edge Connector                                                                                                                                                                   |                               | 337 ENG MASTER |               |
|----------------------------|-------------------------------------------------------------------------------------------------------------------------------------------------------------------------------------------------|-------------------------------|----------------|---------------|
| Contact Bend Detail        |                                                                                                                                                                                                 | DRAWN: J.LEE DATE: OCT. 06/09 |                |               |
| Corridor Beria Delaii      | Confider Bend Defail                                                                                                                                                                            |                               | DATE:          |               |
| TORONTO, ONTARIO (CANADA   | THESE DRAWINGS AND SPECIFICATIONS ARE THE PROPERTY OF EDAC INC.,AND SHALL NOT BE REPRODUCED,OR COPIED OR USED AS THE BASIS FOR THE MANUFACTURE OR SALE OF APPARATUS WITHOUT WRITTEN PERMISSION. | SCALE: NTS                    | SHEET          | 2 <b>OF</b> 3 |
|                            |                                                                                                                                                                                                 | DRAWING NUMBER                |                | ISSUE         |
|                            |                                                                                                                                                                                                 | 337 Assembly                  |                | 1             |