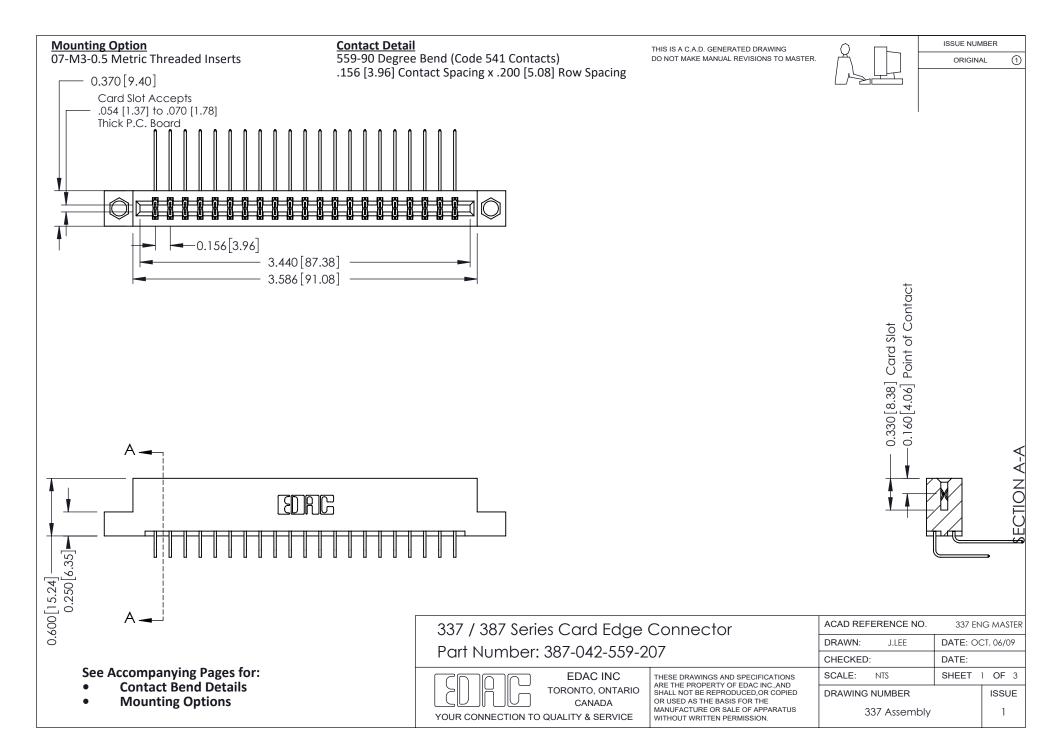

ISSUE NUMBER

ORIGINAL

1

| 337 / 387 Series Card Edge Connector<br>Contact Bend Detail           |                                                                                                                                                                                                  | ACAD REFERENCE NO. 337 E |                  | G MASTER      |
|-----------------------------------------------------------------------|--------------------------------------------------------------------------------------------------------------------------------------------------------------------------------------------------|--------------------------|------------------|---------------|
|                                                                       |                                                                                                                                                                                                  | DRAWN: J.LEE             | DATE: OCT. 06/09 |               |
|                                                                       |                                                                                                                                                                                                  | CHECKED:                 | CKED: DATE:      |               |
| EDAC INC TORONTO, ONTARIO CANADA YOUR CONNECTION TO QUALITY & SERVICE | THESE DRAWINGS AND SPECIFICATIONS ARE THE PROPERTY OF EDAC INC.,AND SHALL NOT BE REPRODUCED, OR COPIED OR USED AS THE BASIS FOR THE MANUFACTURE OR SALE OF APPARATUS WITHOUT WRITTEN PERMISSION. | SCALE: NTS               | SHEET            | 2 <b>OF</b> 3 |
|                                                                       |                                                                                                                                                                                                  | DRAWING NUMBER           |                  | ISSUE         |
|                                                                       |                                                                                                                                                                                                  | 337 Assembly             |                  | 1             |