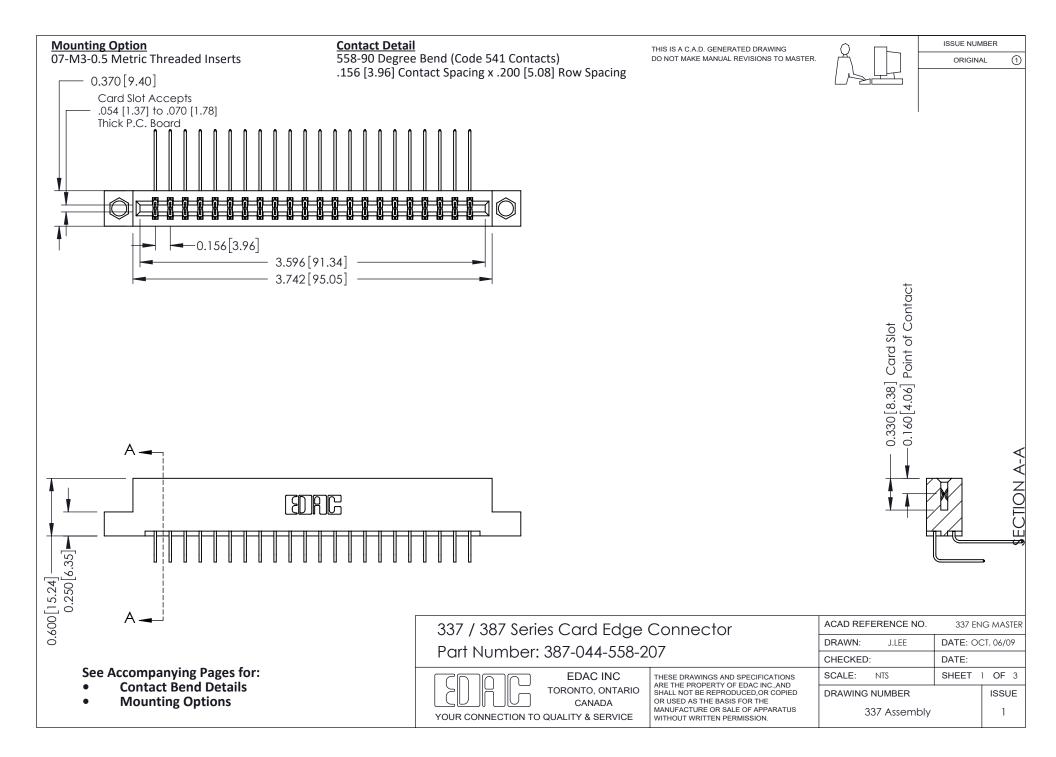

ISSUE NUMBER

ORIGINAL

1



| 337 / 387 Series Card Edge Connector<br>Contact Bend Detail           |                                                                                                                                                                                                  | ACAD REFERENCE NO. 337 E |                  | G MASTER      |
|-----------------------------------------------------------------------|--------------------------------------------------------------------------------------------------------------------------------------------------------------------------------------------------|--------------------------|------------------|---------------|
|                                                                       |