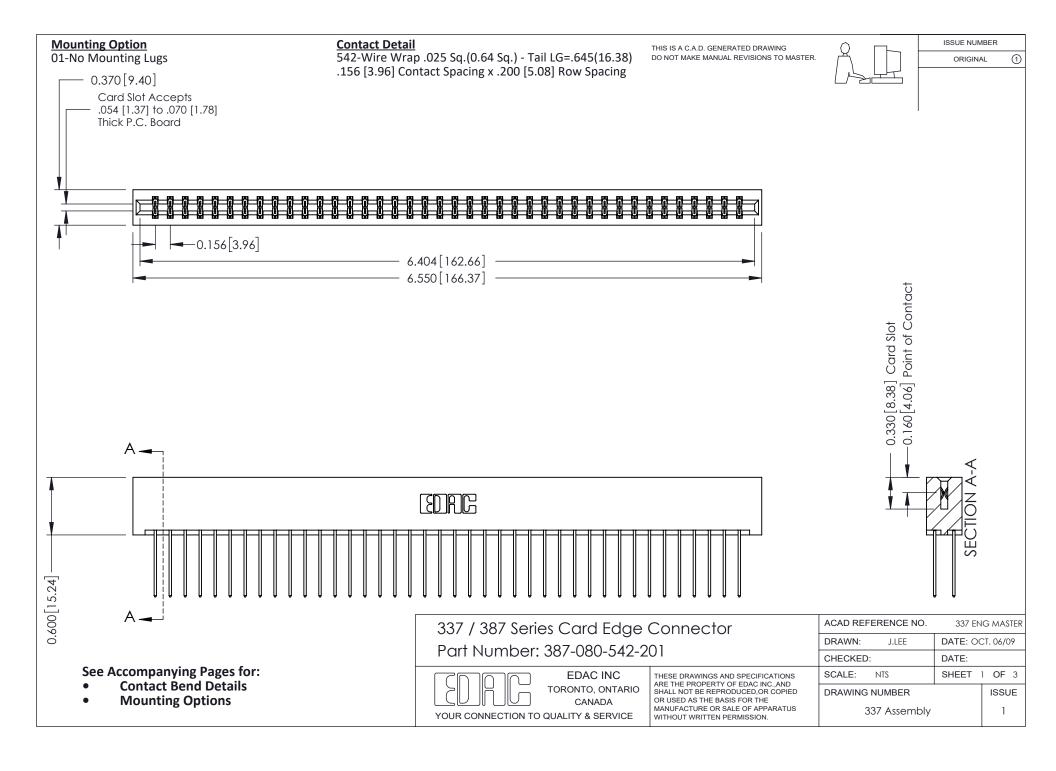

ISSUE NUMBER

ORIGINAL

1



| 337 / 387 Series Card Edge Connector<br>Contact Bend Detail           |                                                                                                                                                                                                  | ACAD REFERENCE NO. 337 E |                  | G MASTER      |
|-----------------------------------------------------------------------|--------------------------------------------------------------------------------------------------------------------------------------------------------------------------------------------------|--------------------------|------------------|---------------|
|                                                                       |