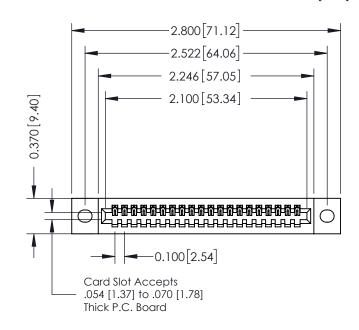

## 342 / 392 Card Edge Connector Part Number: 392-020-523-102

YOUR CONNECTION TO QUALITY & SERVICE

|          | DRAWN: J.LEE   | DATE: O | CT. 06/09 |  |  |
|----------|----------------|---------|-----------|--|--|
|          | CHECKED:       | DATE:   |           |  |  |
| NS<br>ND | SCALE: NTS     | SHEET   | 1 OF 3    |  |  |
| PIED     | DRAWING NUMBER |         | ISSUE     |  |  |
| US       | 342 Assembly   |         | 1         |  |  |