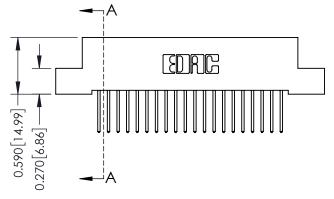

## **See Accompanying Pages for:**

- **Contact Bend Details**
- **Mounting Options**

342 ENG MASTER

THIS IS A C.A.D. GENERATED DRAWING DO NOT MAKE MANUAL REVISIONS TO MASTER. ISSUE NUMBER

ORIGINAL

1

| 342 / 392 Series Card Edge Connector Contact Bend Detail |                                                                                                                                             |          | ACAD REFERENCE NO. 342 ENG MASTER |                  |        |  |
|----------------------------------------------------------|---------------------------------------------------------------------------------------------------------------------------------------------|----------|-----------------------------------|------------------|--------|--|
|                                                          |                                                                                                                                             |          | J.LEE                             | DATE: OCT. 06/09 |        |  |
| Confider bend Defail                                     |                                                                                                                                             | CHECKED: |                                   | DATE:            |        |  |
| EDAC INC                                                 | THESE DRAWINGS AND SPECIFICATIONS<br>ARE THE PROPERTY OF EDAC INC.,AND<br>SHALL NOT BE REPRODUCED,OR COPIED<br>OR USED AS THE BASIS FOR THE | SCALE:   | NTS                               | SHEET :          | 2 OF 3 |  |
| TORONTO, ONTARIO                                         |                                                                                                                                             | DRAWING  | NUMBER                            |                  | ISSUE  |  |
|                                                          | CANADA OR USED AS THE BASIS FOR THE MANUFACTURE OR SALE OF APPARATUS WITHOUT WRITTEN PERMISSION.                                            |          | 42 Assembly                       |                  | 1      |  |