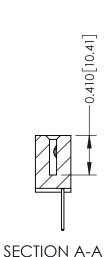

## **Contact Detail**

523-P.C. Tail .025 Sq.(0.64 Sq.) - Tail LG=.400(10.16) .100 [2.54] Contact Spacing x .200 [5.08] Row Spacing