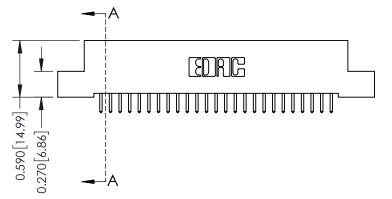

342 ENG MASTER J.LEE DATE: OCT. 06/09 NTS SHEET 1 OF 3

342 Assembly

THIS IS A C.A.D. GENERATED DRAWING DO NOT MAKE MANUAL REVISIONS TO MASTER. ISSUE NUMBER

ORIGINAL

1

| 342 / 392 Series Card Edge Connector<br>Contact Bend Detail |                                                                                                  | ACAD REFERENCE NO. 342 ENG MASTER |             |                  |        |
|-------------------------------------------------------------|--------------------------------------------------------------------------------------------------|-----------------------------------|-------------|------------------|--------|
|                                                             |                                                                                                  | DRAWN:                            | J.LEE       | DATE: OCT. 06/09 |        |
|                                                             |                                                                                                  | CHECKED:                          |             | DATE:            |        |
| EDAC INC                                                    | THESE DRAWINGS AND SPECIFICATIONS ARE THE PROPERTY OF EDAC INCAND                                | SCALE:                            | NTS         | SHEET :          | 2 OF 3 |
| TORONTO, ONTARIO                                            | SHALL NOT BE REPRODUCED, OR COPIED OR USED AS THE BASIS FOR THE MANUFACTURE OR SALE OF APPARATUS | DRAWING                           | NUMBER      |                  | ISSUE  |
| YOUR CONNECTION TO QUALITY & SERVICE                        |                                                                                                  | 3                                 | 42 Assembly |                  | 1      |