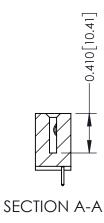

**Mounting Option** 

04-.156 (3.96) Dia. Mounting Holes

**Contact Detail** 

521-P.C. Tail .025 Sq.(0.64 Sq.) - Tail LG=.160(4.06) .100 [2.54] Contact Spacing x .200 [5.08] Row Spacing