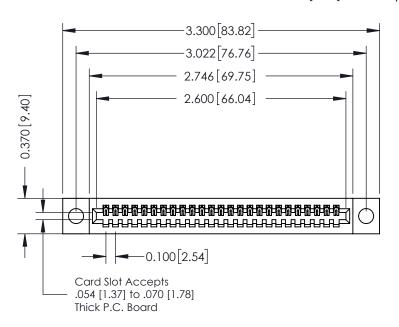

## **See Accompanying Pages for:**

- **Contact Bend Details**
- **Mounting Options**

| 342 / 392 Card Edge Connector |
|-------------------------------|
| Part Number: 392-025-521-104  |

YOUR CONNECTION TO QUALITY & SERVICE

342 ENG MASTER J.LEE DATE: OCT. 06/09 NTS SHEET 1 OF 3

342 Assembly

THIS IS A C.A.D. GENERATED DRAWING DO NOT MAKE MANUAL REVISIONS TO MASTER. ISSUE NUMBER

ORIGINAL

1

| 342 / 392 Series Card Edge Connector<br>Contact Bend Detail |                                                                                                  | ACAD REFERENCE NO. 342 ENG MASTER |             |                  |        |
|-------------------------------------------------------------|--------------------------------------------------------------------------------------------------|-----------------------------------|-------------|------------------|--------|
|                                                             |                                                                                                  | DRAWN:                            | J.LEE       | DATE: OCT. 06/09 |        |
|                                                             |                                                                                                  | CHECKED:                          |             | DATE:            |        |
| EDAC INC                                                    | THESE DRAWINGS AND SPECIFICATIONS ARE THE PROPERTY OF EDAC INCAND                                | SCALE:                            | NTS         | SHEET :          | 2 OF 3 |
| TORONTO, ONTARIO                                            | SHALL NOT BE REPRODUCED, OR COPIED OR USED AS THE BASIS FOR THE MANUFACTURE OR SALE OF APPARATUS | DRAWING                           | NUMBER      |                  | ISSUE  |
| YOUR CONNECTION TO QUALITY & SERVICE                        |                                                                                                  | 3                                 | 42 Assembly |                  | 1      |