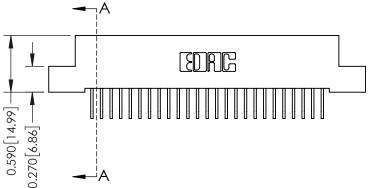

THIS IS A C.A.D. GENERATED DRAWING DO NOT MAKE MANUAL REVISIONS TO MASTER

ISSUE NUMBER

ORIGINAL

1

| 342 / 392 Card Edge Connector<br>Mounting Options |                                                                                                                                     | ACAD REFERENCE NO. 342 ENG MASTER |         |           |  |
|---------------------------------------------------|-------------------------------------------------------------------------------------------------------------------------------------|-----------------------------------|---------|-----------|--|
|                                                   |                                                                                                                                     | DRAWN: J.LEE                      | DATE: O | CT. 06/09 |  |
|                                                   |                                                                                                                                     | CHECKED:                          | DATE:   |           |  |
| EDAC INC                                          | ARE THE PROPERTY OF EDAC INC.,AND — SHALL NOT BE REPRODUCED,OR COPIED OR USED AS THE BASIS FOR THE MANUFACTURE OR SALE OF APPARATUS | SCALE: NTS                        | SHEET : | 3 OF 3    |  |
| TORONTO, ONTARIO                                  |                                                                                                                                     | DRAWING NUMBER                    | •       | ISSUE     |  |
| YOUR CONNECTION TO QUALITY & SERVICE              |                                                                                                                                     | 342 Assembly                      |         | 1         |  |