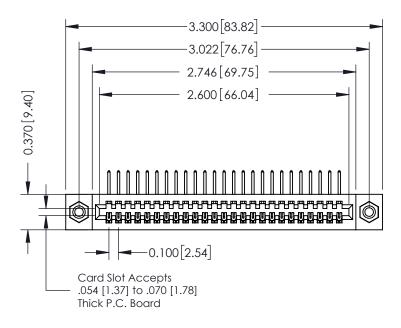

## **See Accompanying Pages for:**

- **Contact Bend Details**
- **Mounting Options**

| 342 / 392 Card Edge Connector |
|-------------------------------|
| Part Number: 392-025-558-108  |

YOUR CONNECTION TO QUALITY & SERVICE

| ACAD REFERENCE NO. 342 ENG MASTER |                  |  |  |  |
|-----------------------------------|------------------|--|--|--|
| DRAWN: J.LEE                      | DATE: OCT. 06/09 |  |  |  |
| CHECKED:                          | DATE:            |  |  |  |
| SCALE: NTS                        | SHEET 1 OF 3     |  |  |  |
| DRAWING NUMBER                    | ISSUE            |  |  |  |