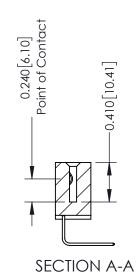

**Mounting Option** 08-#4-40 Unified Threaded Inserts **Contact Detail** 

558-90 Degree Bend (Code 541 Contacts) .100 [2.54] Contact Spacing x .200 [5.08] Row Spacing

342 Assembly

THIS IS A C.A.D. GENERATED DRAWING DO NOT MAKE MANUAL REVISIONS TO MASTER. ISSUE NUMBER

ORIGINAL

1

| 342 / 392 Series Card Edge Connector<br>Contact Bend Detail |                                                                                                                                   | ACAD REFERENCE NO. 342 ENG MASTER |             |          |          |
|-------------------------------------------------------------|-----------------------------------------------------------------------------------------------------------------------------------|-----------------------------------|-------------|----------|----------|
|                                                             |                                                                                                                                   | DRAWN:                            | J.LEE       | DATE: OC | T. 06/09 |
|                                                             |                                                                                                                                   | CHECKED                           | ):          | DATE:    |          |
| EDAC INC                                                    | ARE THE PROPERTY OF EDAC INC.,AND SHALL NOT BE REPRODUCED,OR COPIED OR USED AS THE BASIS FOR THE MANUFACTURE OR SALE OF APPARATUS | SCALE:                            | NTS         | SHEET :  | 2 OF 3   |
| TORONTO, ONTARIO                                            |                                                                                                                                   | DRAWING                           | NUMBER      |          | ISSUE    |
| YOUR CONNECTION TO QUALITY & SERVICE                        |                                                                                                                                   | 3                                 | 42 Assembly |          | 1        |