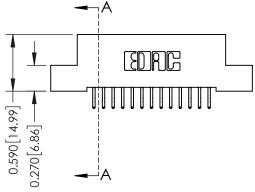

**Mounting Option** 

07-M3-0.5 Metric Threaded Inserts

**Contact Detail** 

556-Extender Board Bend (Code 520 Contacts) .100 [2.54] Contact Spacing x .200 [5.08] Row Spacing





## 0.240 [6.10] Point of Contact 0.410[10.41] SECTION A-A

## **See Accompanying Pages for:**

- **Contact Bend Details**
- **Mounting Options**

| 342 / 392 Card Edge Connector |
|-------------------------------|
| Part Number: 392-026-556-207  |



|   | ACAD REFERENCE NO | 342 ENG MASTER   |  |  |  |
|---|-------------------|------------------|--|--|--|
|   | DRAWN: J.LEE      | DATE: OCT. 06/09 |  |  |  |
|   | CHECKED:          | DATE:            |  |  |  |
|   | SCALE: NTS        | SHEET 1 OF 3     |  |  |  |
| ) | DRAWING NUMBER    | ISSUE            |  |  |  |

342 Assembly

THIS IS A C.A.D. GENERATED DRAWING DO NOT MAKE MANUAL REVISIONS TO MASTER. ISSUE NUMBER

ORIGINAL

1



| 342 / 392 Series Card Edge Connector<br>Contact Bend Detail |