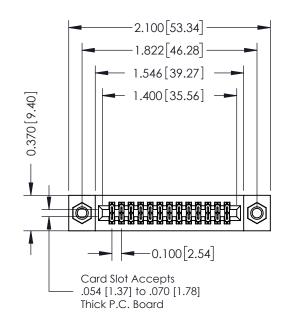

## **See Accompanying Pages for:**

- **Contact Bend Details**
- **Mounting Options**

| 342 / 392 Card Edge Connector |
|-------------------------------|
| Part Number: 392-026-556-207  |

|   | ACAD REFERENCE NO | 342 ENG MASTER   |  |  |  |
|---|-------------------|------------------|--|--|--|
|   | DRAWN: J.LEE      | DATE: OCT. 06/09 |  |  |  |
|   | CHECKED:          | DATE:            |  |  |  |
|   | SCALE: NTS        | SHEET 1 OF 3     |  |  |  |
| ) | DRAWING NUMBER    | ISSUE            |  |  |  |